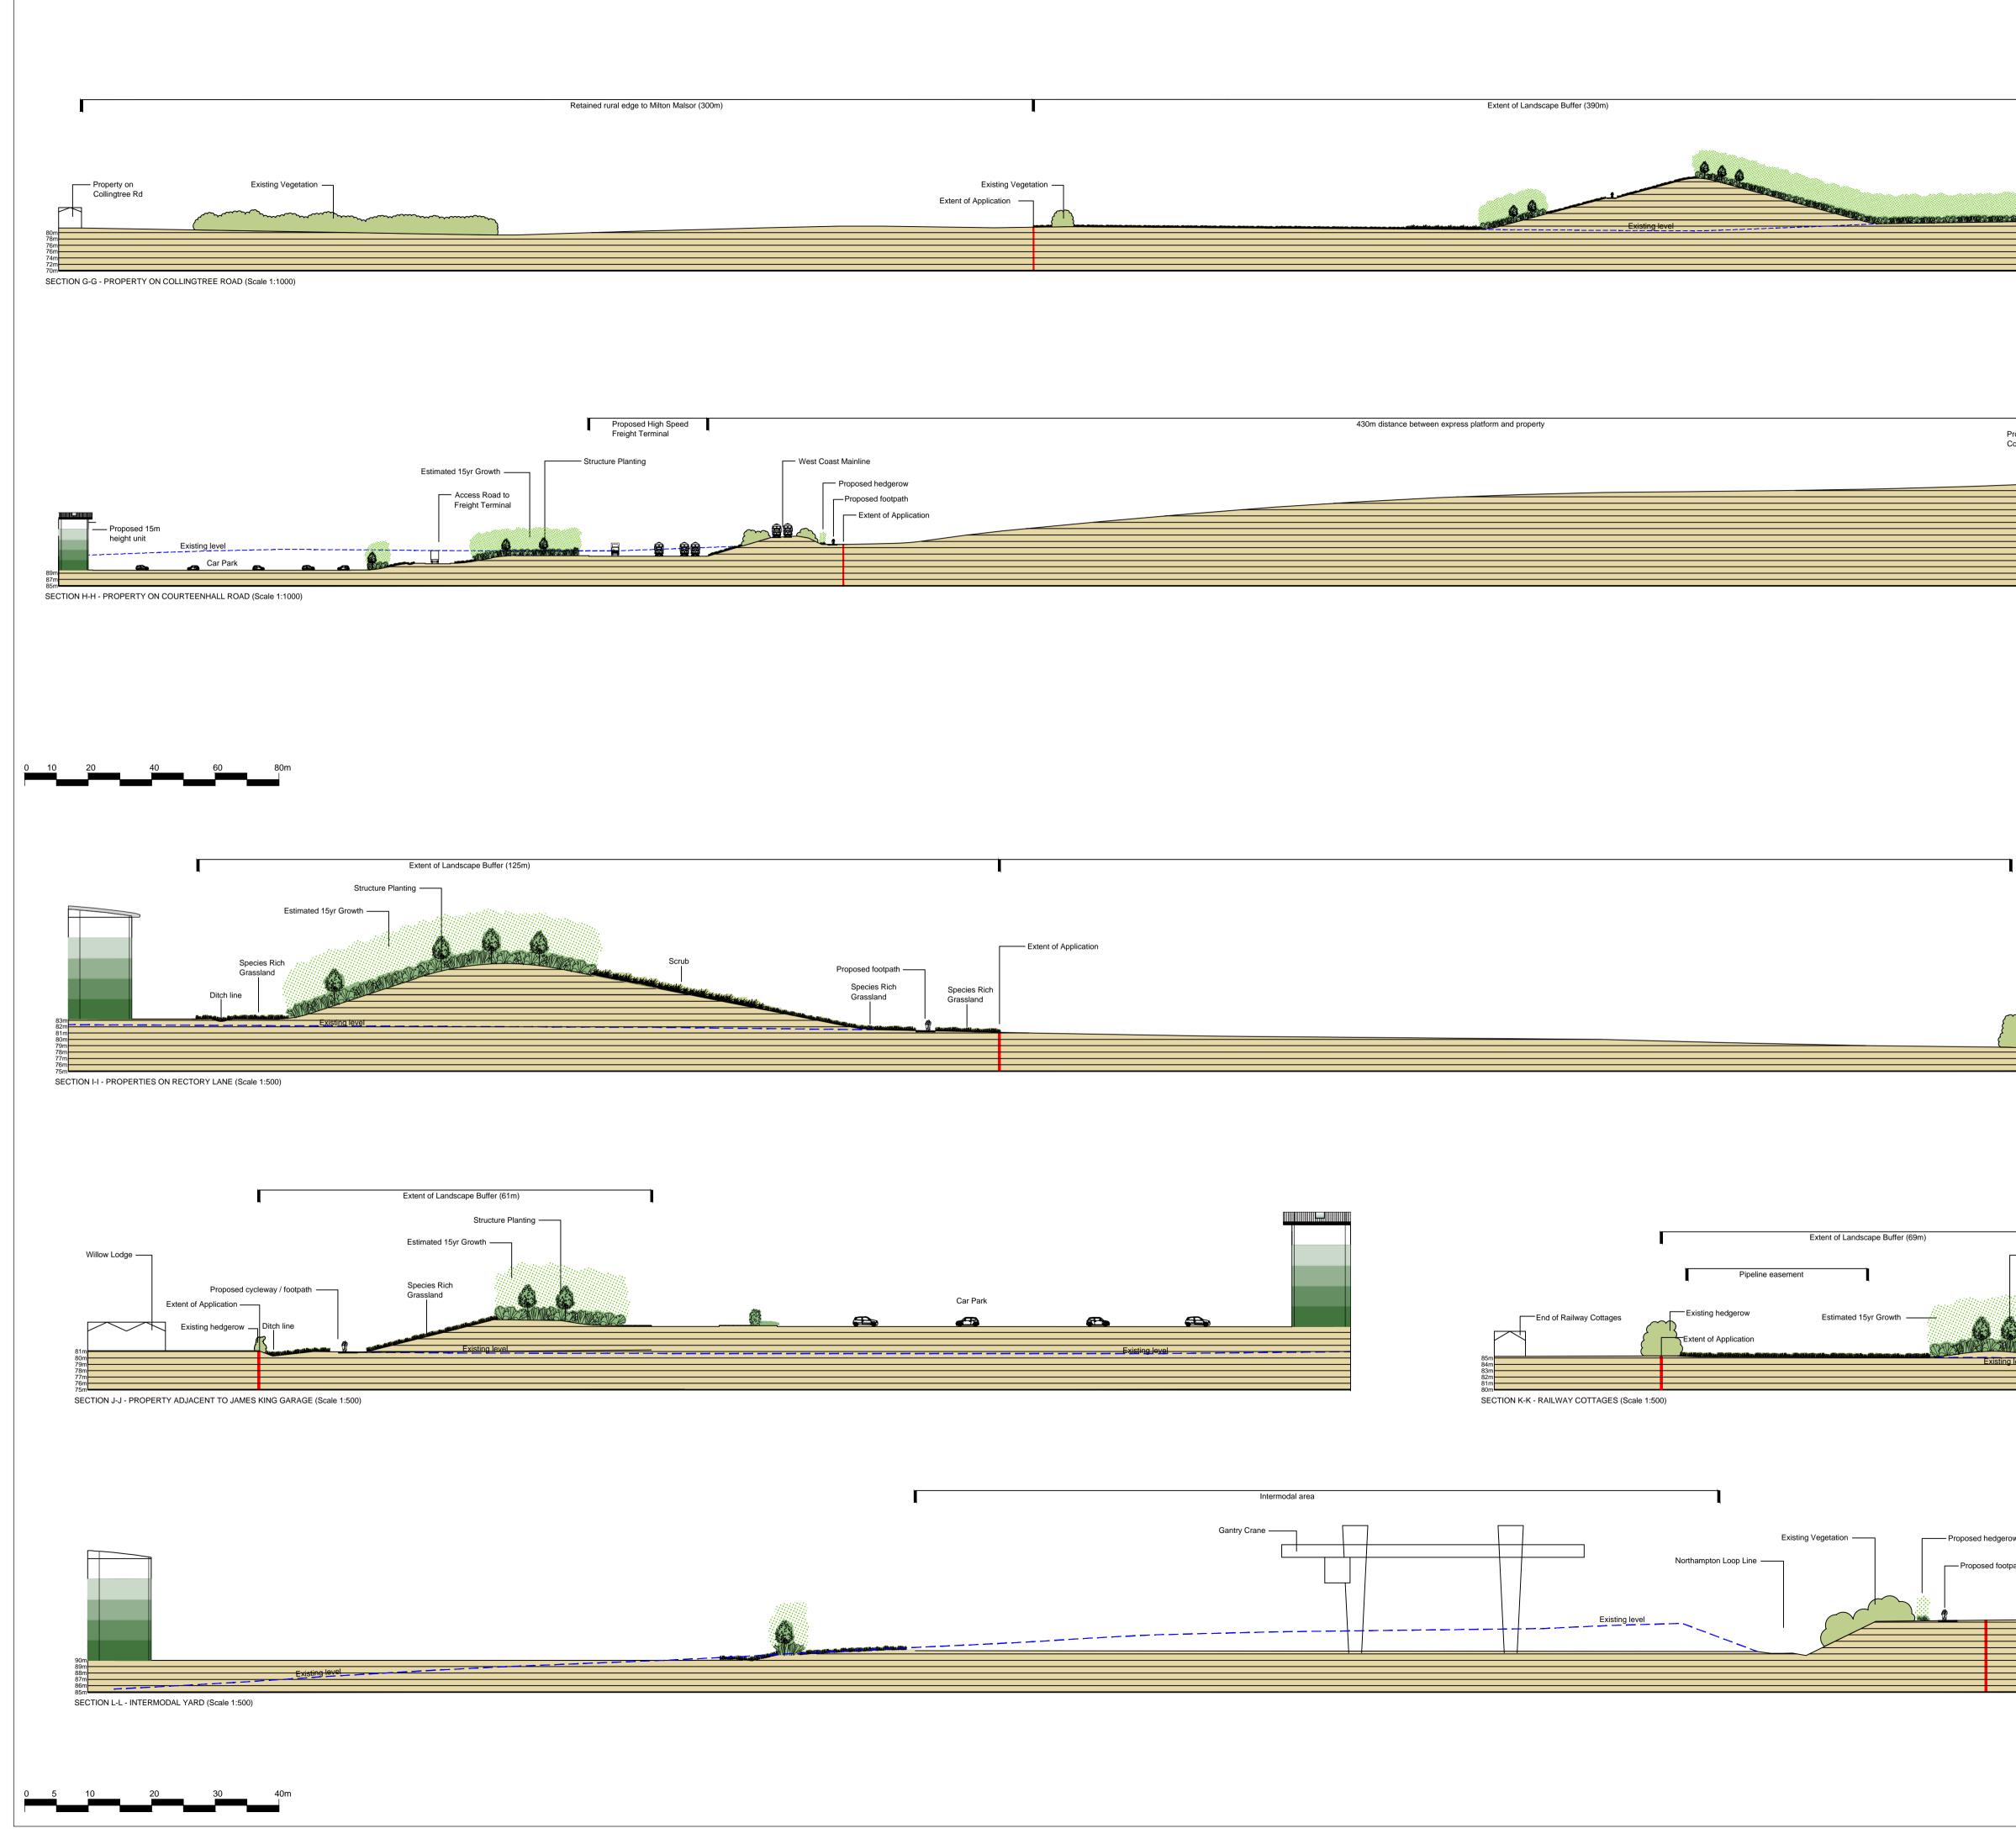

| Gantry                                                                                                                                             | Intermodal Yard                                                                                                                                                                                                                        |
|----------------------------------------------------------------------------------------------------------------------------------------------------|----------------------------------------------------------------------------------------------------------------------------------------------------------------------------------------------------------------------------------------|
| roperty on<br>ourteenhall Road<br>117m<br>115m<br>113m<br>109m<br>105m<br>105m<br>99m<br>99m<br>99m<br>99m<br>99m<br>99m<br>99m<br>99m<br>99m<br>9 |                                                                                                                                                                                                                                        |
| Existing hedgerow                                                                                                                                  | D   05/03/18   Client name amended   CS     C   21/02/18   Minor amendments   CS     B   06/02/18   DC0 drawing frame added   CS     A   27/07/17   Minor amendments to sections   CS     REV   DATE   DETAILS OF ISSUE/REVISION   DRW |
| Structure Planting                                                                                                                                 | Rai   Central     Northamptonshire     THE RAIL CENTRAL RAIL     FREIGHT INTERCHANGE     AND HIGHWAY ORDER     201[X]                                                                                                                  |
| w<br>ath                                                                                                                                           | DRAWING TITLE     ILLUSTRATIVE LANDSCAPE     MASTERPLAN SECTIONS     (SHEET 2 OF 2)     SCALE   Various     PAGE SIZE   A1     REGULATION   DOCUMENT                                                                                   |
|                                                                                                                                                    | REGULATION DOCUMENT   6 (2) Sections   DRAWING STATUS Planning   DRAWING No REVISION   1627-15-30 D                                                                                                                                    |