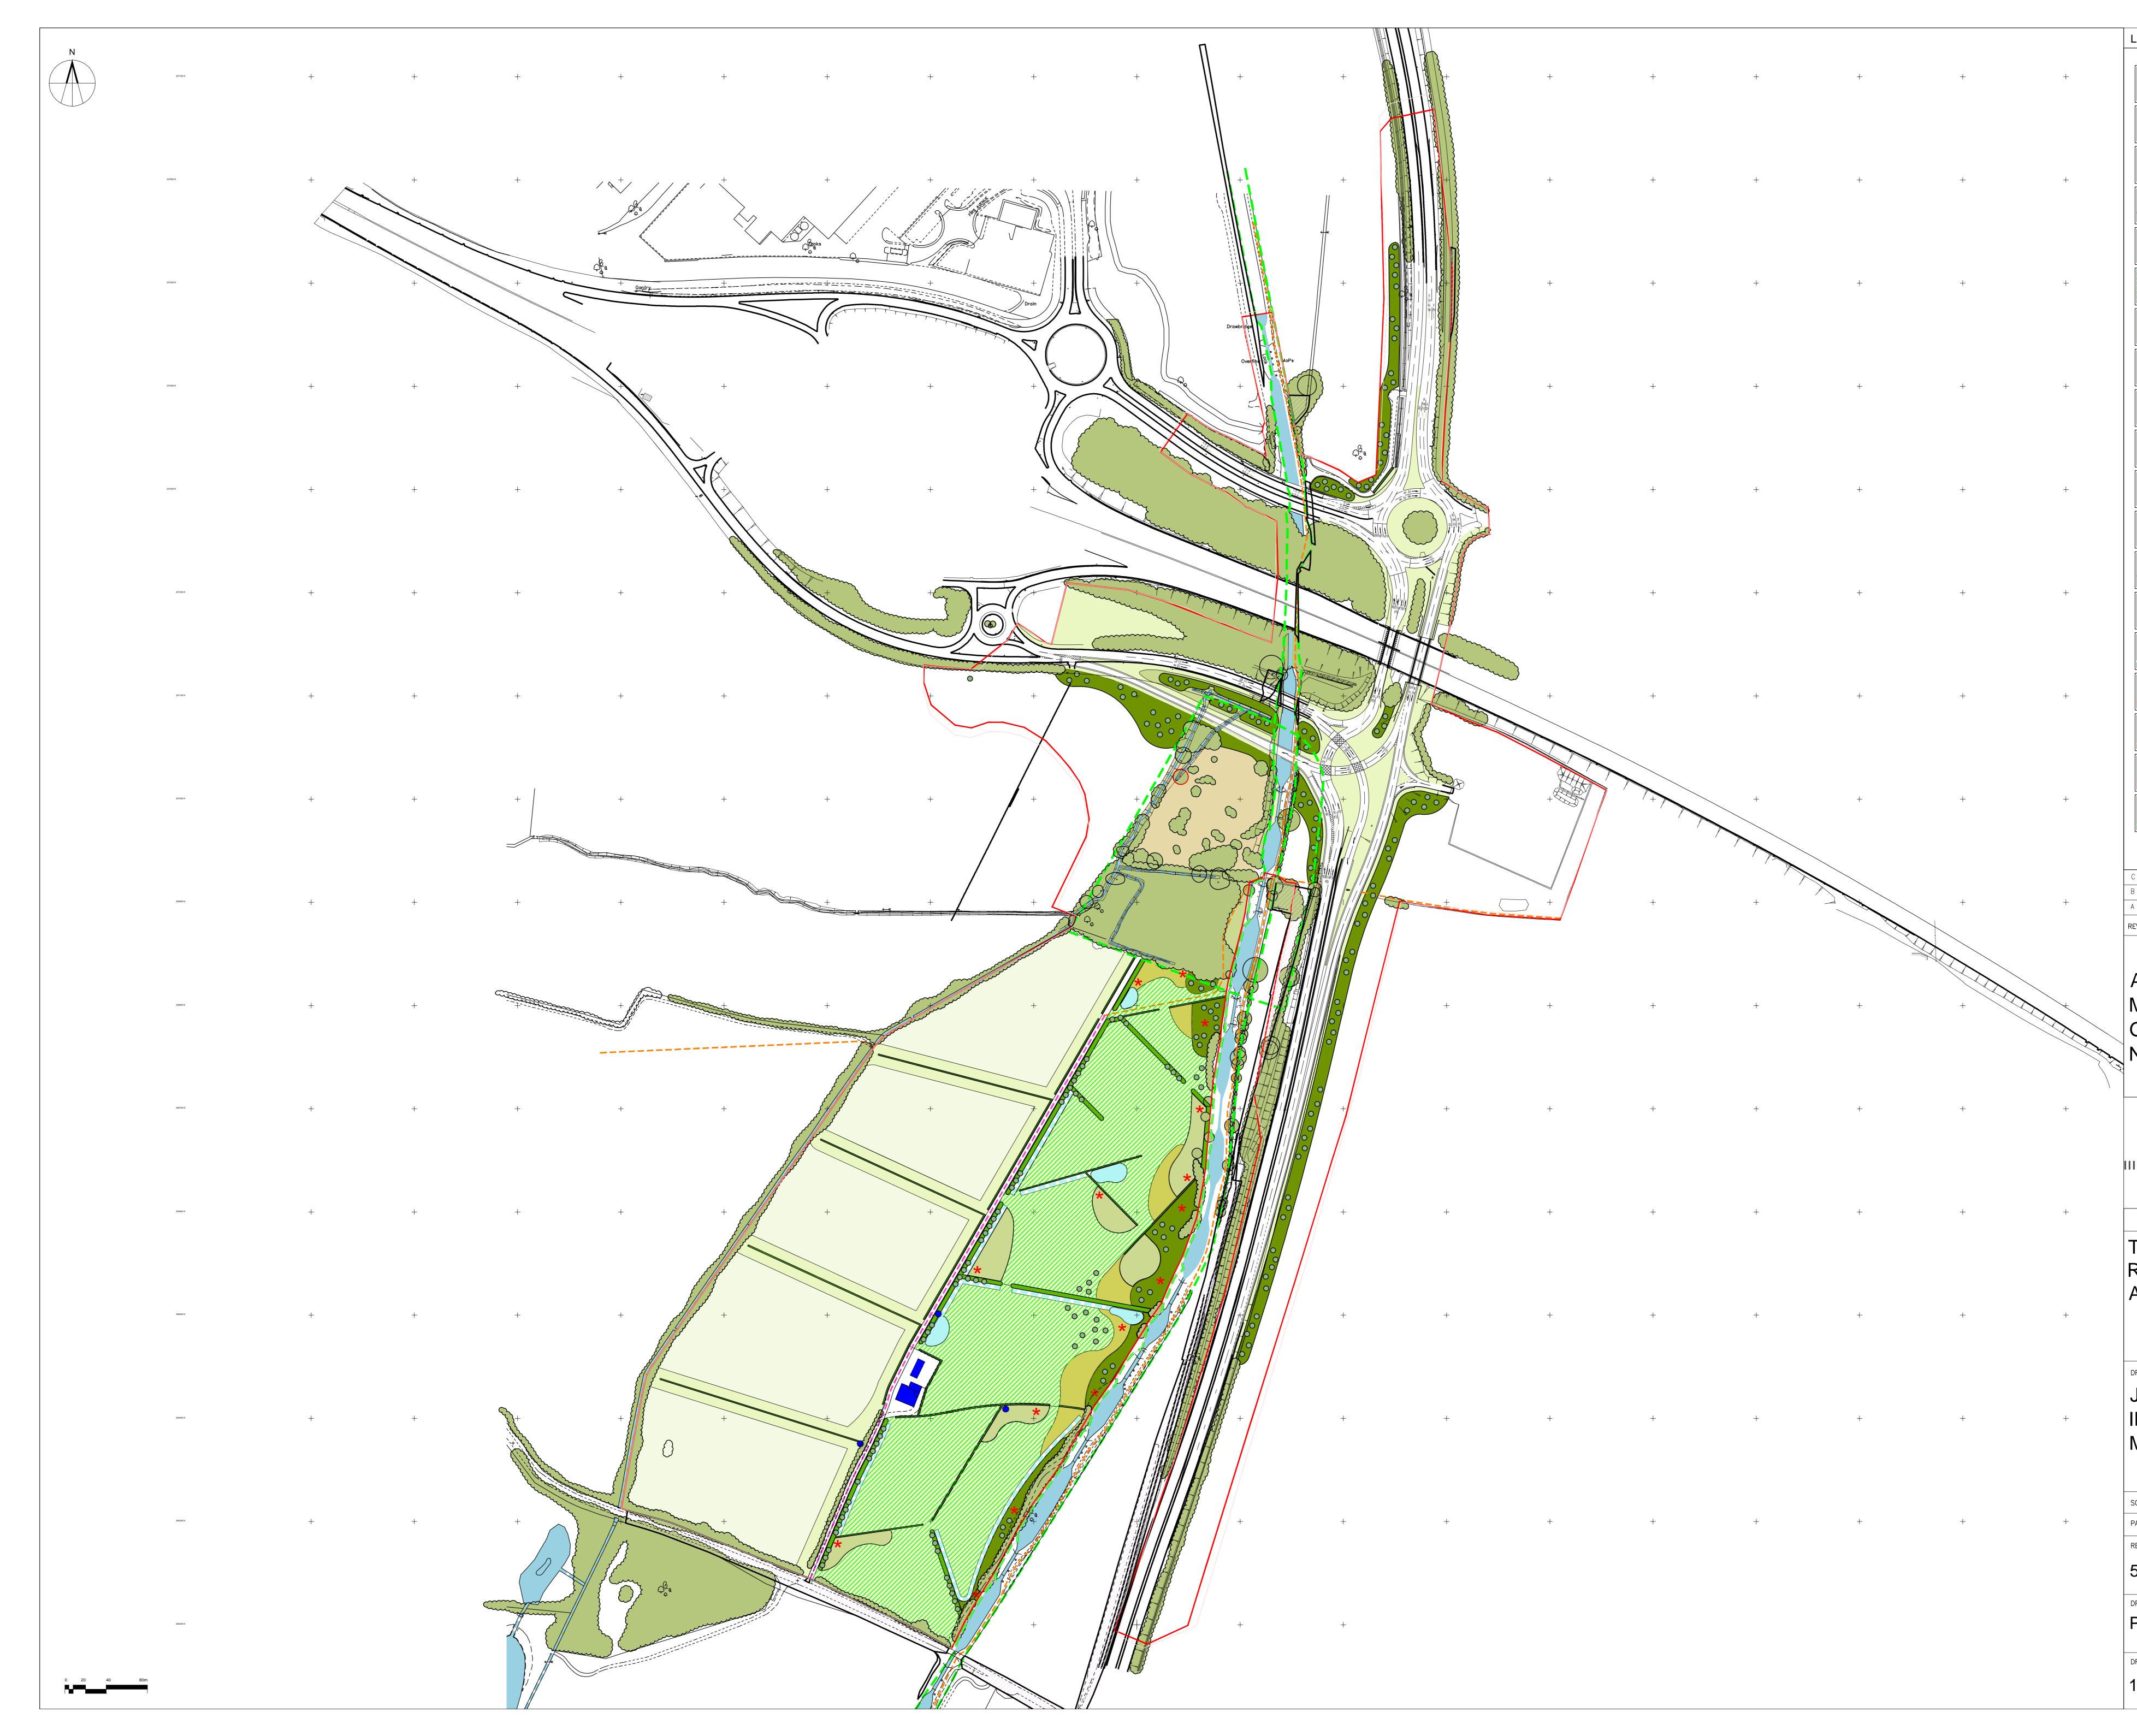

|             | LEGEND                                                                                                                                        |                                                                                                                                                                                                                                                                                                                                 |                                                                                                                                                                     |                         |
|-------------|-----------------------------------------------------------------------------------------------------------------------------------------------|---------------------------------------------------------------------------------------------------------------------------------------------------------------------------------------------------------------------------------------------------------------------------------------------------------------------------------|---------------------------------------------------------------------------------------------------------------------------------------------------------------------|-------------------------|
| +           |                                                                                                                                               | Existing Vegetation F                                                                                                                                                                                                                                                                                                           | Retained                                                                                                                                                            |                         |
|             |                                                                                                                                               | Proposed Blocks of I<br>Tree and Shrub Plan                                                                                                                                                                                                                                                                                     |                                                                                                                                                                     |                         |
|             |                                                                                                                                               | Proposed Scrub Area                                                                                                                                                                                                                                                                                                             | as                                                                                                                                                                  |                         |
| +           |                                                                                                                                               | Proposed Hedgerow                                                                                                                                                                                                                                                                                                               |                                                                                                                                                                     |                         |
|             |                                                                                                                                               | Proposed Grass and<br>Wildflower Areas                                                                                                                                                                                                                                                                                          |                                                                                                                                                                     |                         |
| +           |                                                                                                                                               | Proposed Grass and<br>Wildflower Areas                                                                                                                                                                                                                                                                                          |                                                                                                                                                                     |                         |
|             |                                                                                                                                               | (To be Grazed)<br>Proposed Marshland                                                                                                                                                                                                                                                                                            | Area                                                                                                                                                                |                         |
|             |                                                                                                                                               | Retained Farmland<br>(Within Red Line)                                                                                                                                                                                                                                                                                          |                                                                                                                                                                     |                         |
| +           |                                                                                                                                               | Retained Marshland                                                                                                                                                                                                                                                                                                              | Area                                                                                                                                                                |                         |
|             |                                                                                                                                               | Existing Barns to be for Bats and Barn Ov                                                                                                                                                                                                                                                                                       |                                                                                                                                                                     |                         |
| +           |                                                                                                                                               | Pole Mounted Barn (                                                                                                                                                                                                                                                                                                             | Owl Box                                                                                                                                                             |                         |
|             | *                                                                                                                                             | Standing Deadwood<br>Tree Piles                                                                                                                                                                                                                                                                                                 | / Deadwood                                                                                                                                                          |                         |
|             |                                                                                                                                               | Existing Retained Wa                                                                                                                                                                                                                                                                                                            | ater Body                                                                                                                                                           |                         |
| +           |                                                                                                                                               | Proposed Pond                                                                                                                                                                                                                                                                                                                   |                                                                                                                                                                     |                         |
|             |                                                                                                                                               | Proposed Ditch Line                                                                                                                                                                                                                                                                                                             |                                                                                                                                                                     |                         |
| +           |                                                                                                                                               | Site Boundary                                                                                                                                                                                                                                                                                                                   |                                                                                                                                                                     |                         |
|             |                                                                                                                                               | Existing PRoW / Tow                                                                                                                                                                                                                                                                                                             | <i>r</i> path                                                                                                                                                       |                         |
|             |                                                                                                                                               | Proposed PRoW                                                                                                                                                                                                                                                                                                                   |                                                                                                                                                                     |                         |
| +           |                                                                                                                                               | Non-statutory desig<br>sites boundaries suj<br>NBRC January 2018                                                                                                                                                                                                                                                                |                                                                                                                                                                     |                         |
|             |                                                                                                                                               | 1.2.10 tanaarj 2010                                                                                                                                                                                                                                                                                                             |                                                                                                                                                                     |                         |
|             |                                                                                                                                               |                                                                                                                                                                                                                                                                                                                                 |                                                                                                                                                                     |                         |
|             | C 05/03/18<br>B 23/02/18                                                                                                                      | Existing road layout remo<br>Existing road layout remo                                                                                                                                                                                                                                                                          |                                                                                                                                                                     | CS –                    |
| +           | B 23/02/18<br>A 06/02/18                                                                                                                      | Existing road layout remo                                                                                                                                                                                                                                                                                                       | oved<br>d, general amendments                                                                                                                                       |                         |
| +           | B     23/02/18       A     06/02/18       REV     DATE                                                                                        | Existing road layout remo<br>DCO drawing frame adde<br>DETAILS OF ISSUE/REVISI                                                                                                                                                                                                                                                  | oved<br>d, general amendments<br>ON                                                                                                                                 | CS<br>CS                |
| +           | B 23/02/18<br>A 06/02/18<br>REV DATE<br>ASHF<br>MANA                                                                                          | Existing road layout remo<br>DCO drawing frame adde<br>DETAILS OF ISSUE/REVISI                                                                                                                                                                                                                                                  | oved<br>d, general amendments<br>ON                                                                                                                                 | CS<br>CS<br>DRW         |
| +           | B 23/02/18<br>A 06/02/18<br>REV DATE<br>ASHF<br>MANA<br>GAZE                                                                                  | Existing road layout remo<br>DCO drawing frame adde<br>DETAILS OF ISSUE/REVISI<br>IELD LAN<br>GEMENT<br>LEY GLP                                                                                                                                                                                                                 | oved<br>d, general amendments<br>ON<br>D<br>LIMITED                                                                                                                 | CS<br>CS<br>DRW         |
| +           | B 23/02/18<br>A 06/02/18<br>REV DATE<br>ASHF<br>MANA<br>GAZE                                                                                  | Existing road layout remo<br>DCO drawing frame adde<br>DETAILS OF ISSUE/REVISI<br>IELD LAN<br>GEMENT<br>LEY GLP                                                                                                                                                                                                                 | oved<br>d, general amendments<br>ON                                                                                                                                 | CS<br>CS<br>DRW         |
| +<br>+<br>+ | B 23/02/18<br>A 06/02/18<br>REV DATE<br>ASHF<br>MANA<br>GAZE<br>NORT                                                                          | Existing road layout remo<br>DCO drawing frame adde<br>DETAILS OF ISSUE/REVISI<br>IELD LAN<br>GEMENT<br>LEY GLP<br>HAMPTO                                                                                                                                                                                                       | oved<br>d, general amendments<br>ON<br>D<br>LIMITED<br>N S.A.R.L                                                                                                    | CS<br>CS<br>DRW         |
|             | B 23/02/18<br>A 06/02/18<br>REV DATE<br>ASHF<br>MANA<br>GAZE<br>NORT                                                                          | Existing road layout remo<br>DCO drawing frame adde<br>DETAILS OF ISSUE/REVISI<br>IELD LAN<br>GEMENT<br>LEY GLP<br>HAMPTO                                                                                                                                                                                                       | oved<br>d, general amendments<br>ON<br>D<br>LIMITED<br>N S.A.R.L                                                                                                    | CS<br>CS<br>DRW         |
|             | B 23/02/18<br>A 06/02/18<br>REV DATE<br>ASHF<br>MANA<br>GAZE<br>NORT                                                                          | Existing road layout remo<br>DCO drawing frame adde<br>DETAILS OF ISSUE/REVISI<br>IELD LAN<br>GEMENT<br>LEY GLP<br>HAMPTO                                                                                                                                                                                                       | oved<br>d, general amendments<br>ON<br>D<br>LIMITED<br>N S.A.R.L                                                                                                    | CS<br>CS<br>DRW         |
| +           | B 23/02/18<br>A 06/02/18<br>REV DATE<br>ASHF<br>MANA<br>GAZE<br>NORT<br>NORT                                                                  | Existing road layout remain<br>DCO drawing frame adde<br>DETAILS OF ISSUE/REVISI<br>IELD LAN<br>GEMENT<br>LEY GLP<br>HAMPTO                                                                                                                                                                                                     | oved<br>d, general amendments<br>ON<br>DIIMITED<br>NS.A.R.L<br>Centro<br>Northamptor                                                                                | CS<br>DRW<br>AND        |
| +           | B 23/02/18<br>A 06/02/18<br>REV DATE<br>ASHF<br>MANA<br>GAZE<br>NORT<br>NORT                                                                  | Existing road layout remain<br>DCO drawing frame adde<br>DETAILS OF ISSUE/REVISI<br>IELD LAN<br>GEMENT<br>LEY GLP<br>HAMPTO                                                                                                                                                                                                     | oved<br>d, general amendments<br>ON<br>D<br>LIMITED<br>N S.A.R.L<br>Centro<br>Northamptor                                                                           | CS<br>DRW<br>AND        |
| +           | B 23/02/18<br>A 06/02/18<br>REV DATE<br>ASHF<br>MANA<br>GAZE<br>NORT<br>NORT                                                                  | Existing road layout remain<br>DCO drawing frame adde<br>DETAILS OF ISSUE/REVISI<br>IELD LAN<br>GEMENT<br>LEY GLP<br>HAMPTO                                                                                                                                                                                                     | oved<br>d, general amendments<br>ON<br>D<br>LIMITED<br>N S.A.R.L<br>Centro<br>Northamptor                                                                           | CS<br>DRW<br>AND        |
|             | B 23/02/18<br>A 06/02/18<br>REV DATE<br>ASHF<br>MANA<br>GAZE<br>NORT<br>NORT                                                                  | Existing road layout remain<br>DCO drawing frame adde<br>DETAILS OF ISSUE/REVISI<br>IELD LAN<br>GEMENT<br>LEY GLP<br>HAMPTO                                                                                                                                                                                                     | oved<br>d, general amendments<br>ON<br>D<br>LIMITED<br>N S.A.R.L<br>Centro<br>Northamptor                                                                           | CS<br>DRW<br>AND        |
|             | B23/02/18A06/02/18REVDATEASHFMANAGAZENORTNORTRAILFANDDRAWING TITLEJUNC                                                                        | Existing road layout remainded<br>DCO drawing frame adde<br>DETAILS OF ISSUE/REVISION<br>IELD LAN<br>GEMENT<br>LEY GLP<br>HAMPTO<br>IIELD LAN<br>GEMENT<br>CON 15A                                                                                                                                                              | oved<br>d, general amendments<br>ON<br>D<br>LIMITED<br>N S.A.R.L<br>Centro<br>Northamptor                                                                           | CS<br>DRW<br>AND        |
|             | B23/02/18A06/02/18REVDATEASHFMANAGAZENORTNORTRAILFANDDRAWING TITLEJUNCILLUS                                                                   | Existing road layout remainded<br>DCO drawing frame adde<br>DETAILS OF ISSUE/REVISION<br>IELD LAN<br>GEMENT<br>LEY GLP<br>HAMPTO<br>IIELD LAN<br>GEMENT<br>CON 15A                                                                                                                                                              | oved<br>d, general amendments<br>ON<br>D<br>LIMITED<br>N S.A.R.L<br>Centro<br>Northamptor                                                                           | CS<br>DRW<br>AND        |
|             | B23/02/18A06/02/18REVDATEASHFMANAGAZENORTNORTRAILFANDDRAWING TITLEJUNCILLUS                                                                   | Existing road layout remo<br>DCO drawing frame adde<br>DETAILS OF ISSUE/REVISI<br>IELD LAN<br>GEMENT<br>LEY GLP<br>HAMPTO<br>IIELD LAN<br>GEMENT<br>IELD LAN<br>GEMENT<br>IELD LAN<br>GEMENT<br>IEY GLP<br>HAMPTO<br>IIEY GLP<br>HAMPTO<br>IIEY GLP<br>HAMPTO<br>IIEY GLP<br>HAMPTO<br>IIEY GLP<br>HAMPTO<br>IIEY GLP<br>HAMPTO | oved<br>d, general amendments<br>ON<br>D<br>LIMITED<br>N S.A.R.L<br>Centro<br>Northamptor                                                                           | CS<br>DRW<br>AND        |
|             | B23/02/18A06/02/18REVDATEASHFASHFMANAGAZENORTNORTTHE RRAIL FAND HDRAWING TITLEJUNCILLUSMAST                                                   | Existing road layout remain<br>DCO drawing frame adde<br>DETAILS OF ISSUE/REVISION<br>IELD LAN<br>GEMENT<br>LEY GLP<br>HAMPTO<br>IIELD LAN<br>GEMENT<br>CONTACTION<br>AIL CENT<br>REIGHT I<br>HIGHWAY                                                                                                                           | oved<br>d, general amendments<br>ON<br>D<br>LIMITED<br>N S.A.R.L<br>Centro<br>Northampton<br>Northampton<br>RAL<br>NTERCHA<br>ORDER 2                               | CS<br>DRW<br>AND        |
|             | B 23/02/18<br>A 06/02/18<br>REV DATE<br>ASHF<br>MANA<br>GAZE<br>NORT<br>NORT<br>ILLUS<br>ILLUS<br>MAST<br>SCALE<br>PAGE SIZE                  | Existing road layout remain<br>DCO drawing frame adde<br>DETAILS OF ISSUE/REVISION<br>IELD LAN<br>GEMENT<br>LEY GLP<br>HAMPTO<br>AIL CENT<br>REIGHT I<br>AIL CENT<br>REIGHT I<br>IGHWAY<br>1:2000<br>A0                                                                                                                         | oved   d, general amendments   ON   D   D   LIMITED   N S.A.R.L   Control   Northamptoi   RAL   NTERCHA   ORDER 2                                                   | CS<br>DRW<br>AND<br>AND |
|             | B 23/02/18<br>A 06/02/18<br>REV DATE<br>ASHF<br>MANA<br>GAZE<br>NORT<br>NORT<br>C<br>C<br>C<br>C<br>C<br>C<br>C<br>C<br>C<br>C<br>C<br>C<br>C | Existing road layout remain<br>DCO drawing frame adde<br>DETAILS OF ISSUE/REVISION<br>IELD LAN<br>GEMENT<br>LEY GLP<br>HAMPTO<br>AIL CENT<br>REIGHT I<br>HIGHWAY                                                                                                                                                                | oved   d, general amendments   ON   D   D   LIMITED   N S.A.R.L   Centre   Northamptol   Northamptol   RAL<br>NTERCHA<br>ORDER 2   DRAWN   CS<br>REVIEWED   DCUMENT | CS<br>DRW<br>AND<br>AND |
|             | B23/02/18A06/02/18REVDATEASHFMANAGAZENORTNORTIIIIIIIIIIIIIIIIIIIIIIIIIIIIIIIIIII                                                              | Existing road layout remain<br>DCO drawing frame adde<br>DETAILS OF ISSUE/REVISION<br>IELD LAN<br>GEMENT<br>LEY GLP<br>HAMPTO<br>AIL CENT<br>REIGHT I<br>HIGHWAY                                                                                                                                                                | oved   d, general amendments   ON   D   D   LIMITED   N S.A.R.L   Centre   Northamptol   Northamptol   RAL<br>NTERCHA<br>ORDER 2   DRAWN   CS<br>REVIEWED   DCUMENT | CS<br>DRW<br>AND<br>AND |