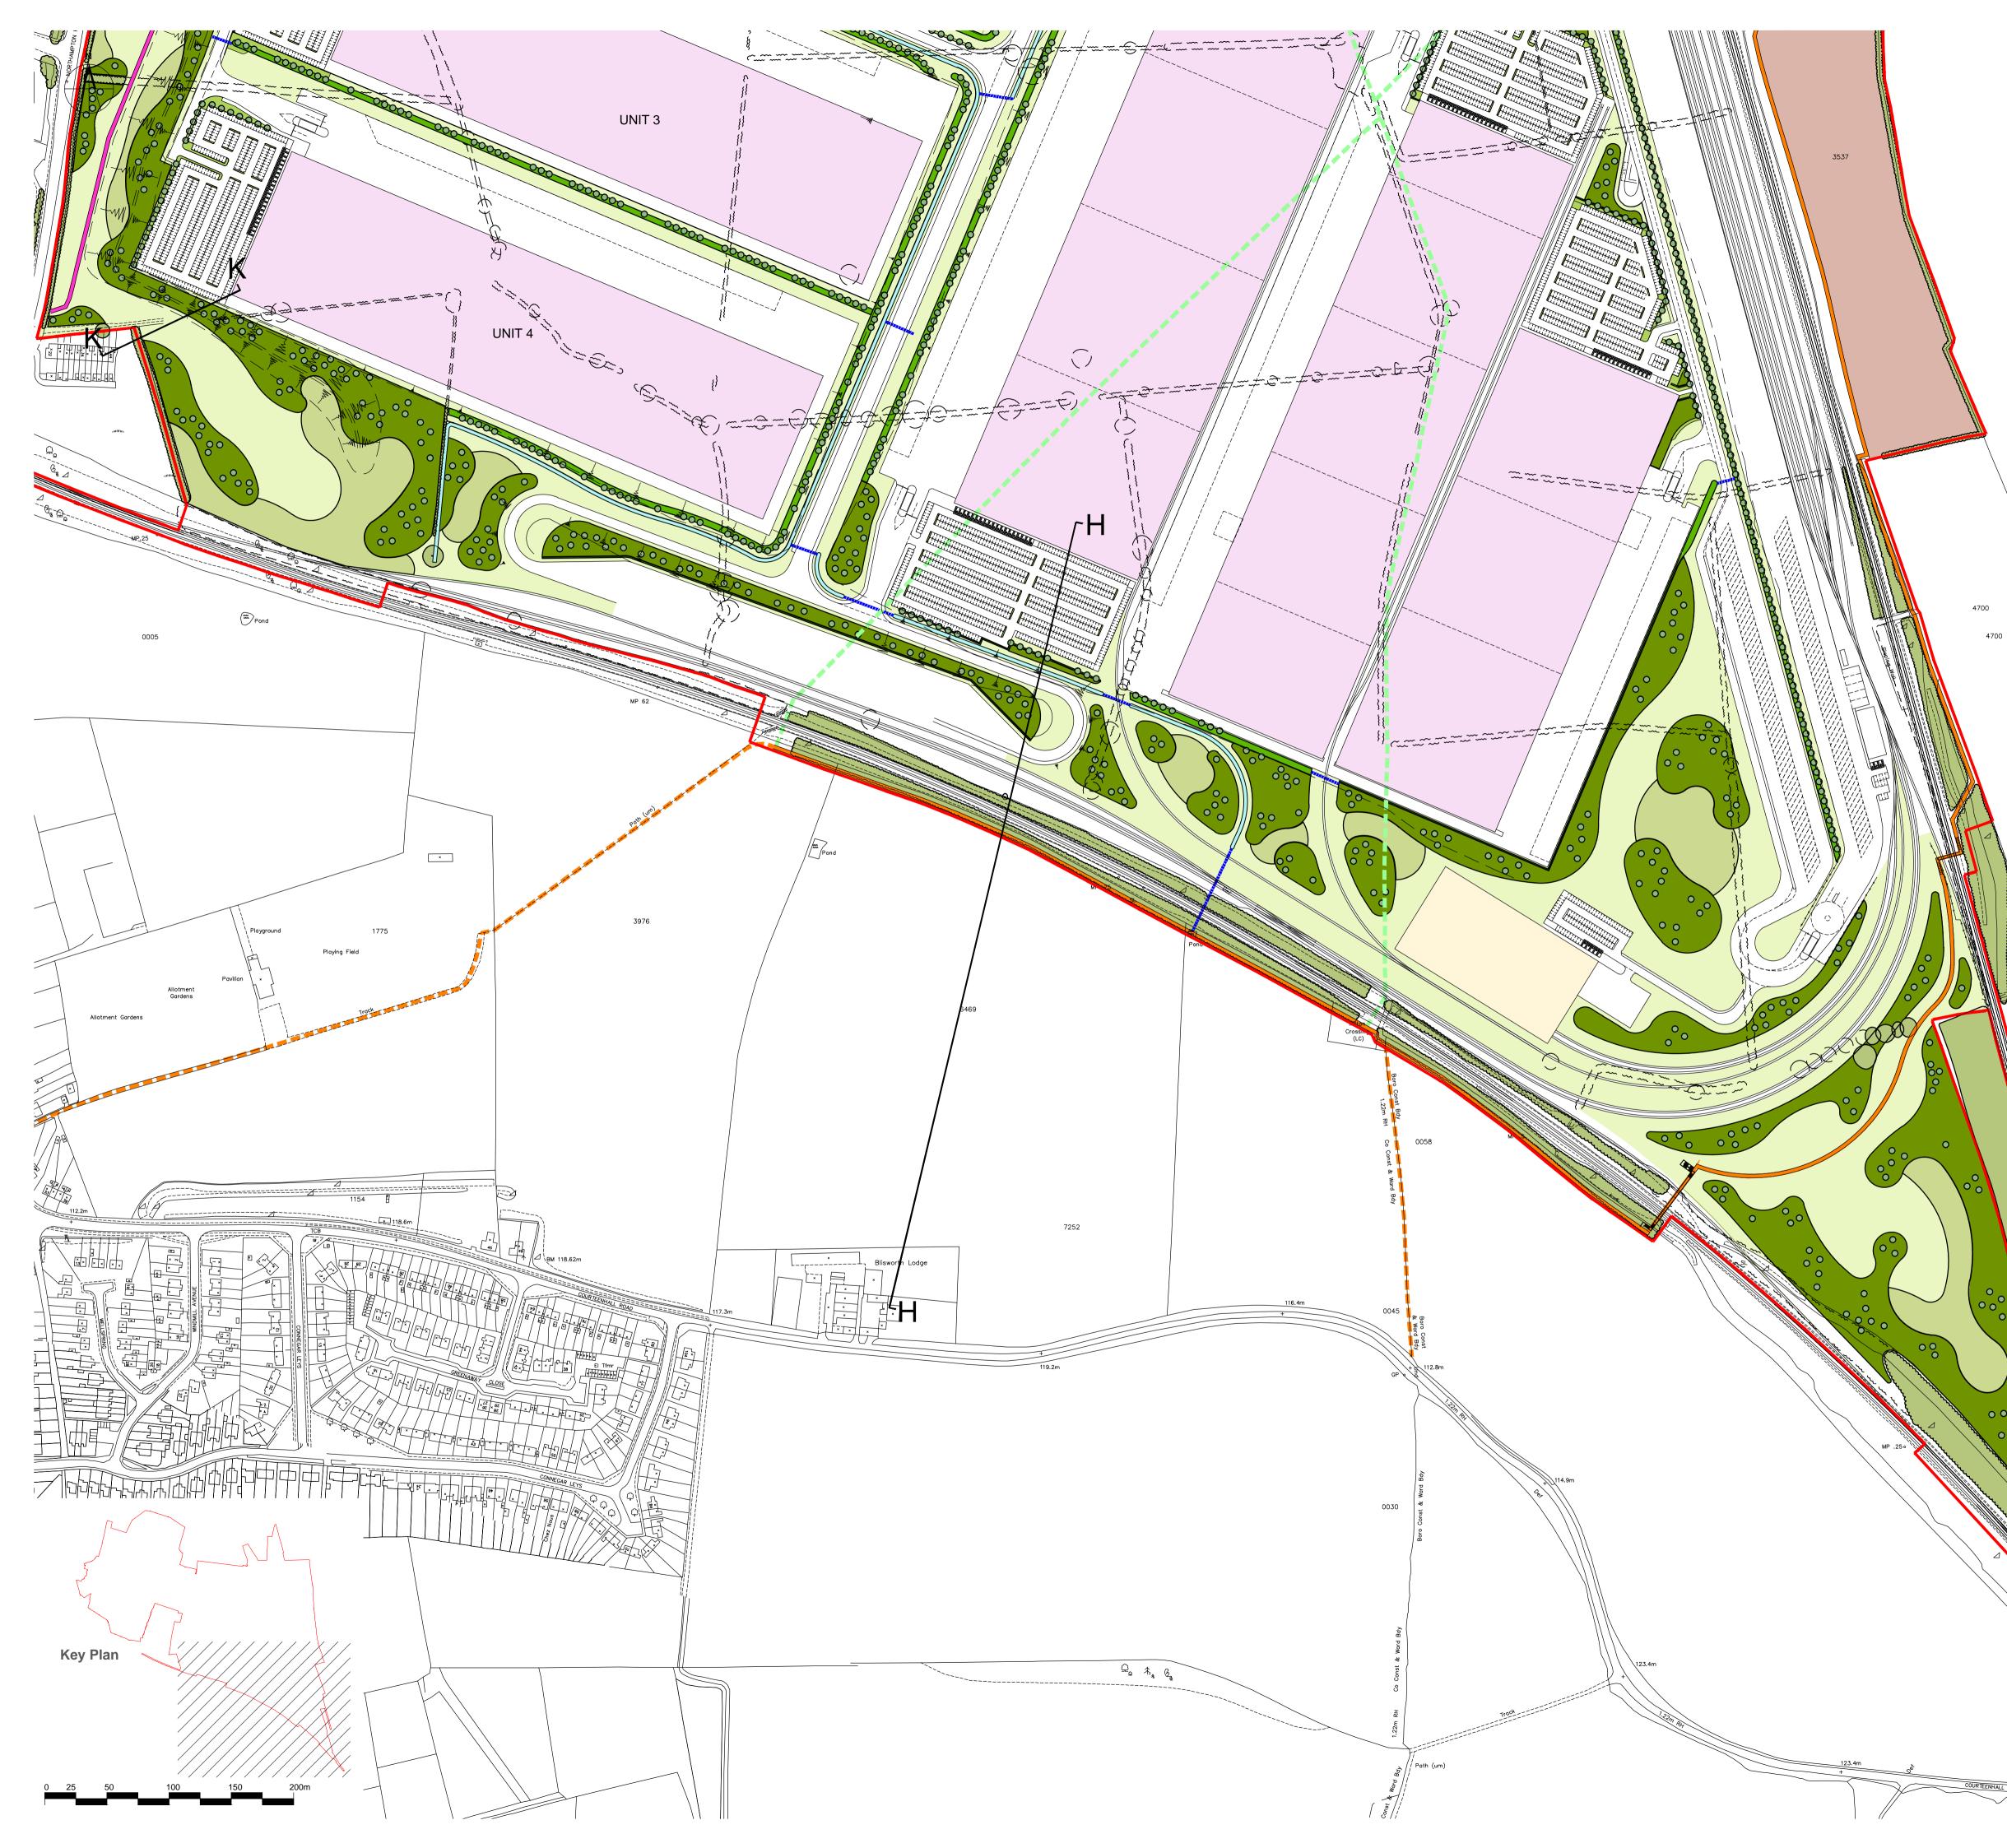

## LEGEND

Proposed Blocks of Native Tree and Shrub Planting

Proposed Scrub Areas

Proposed Formal Planting

Proposed Hedgerow

Proposed Grass and Wildflower Areas

**Retained Farmland** (Within Red Line)

Existing Footpath

Existing Footpath (Removed) Proposed Footpath Proposed Cycleway / Footpath Proposed Screening Mound Proposed Water Body Existing Retained Water Body

Site Boundary

Oversized Culvert Habitat link

| 5476                        | D 05/03/18<br>C 21/02/18<br>B 05/02/18<br>A 02/02/18<br>REV DATE              | Minor Amendments<br>Key Plan and drawing st | yout and footpath | CS<br>CS<br>CS<br>route<br>CS<br>DRW |
|-----------------------------|-------------------------------------------------------------------------------|---------------------------------------------|-------------------|--------------------------------------|
|                             | ASHFIELD LAND<br>MANAGEMENT LIMITED AND<br>GAZELEY GLP<br>NORTHAMPTON S.A.R.L |                                             |                   |                                      |
|                             | Rail Central<br>Northamptonshire                                              |                                             |                   |                                      |
|                             | THE RAIL CENTRAL RAIL<br>FREIGHT INTERCHANGE<br>AND HIGHWAY ORDER<br>201[X]   |                                             |                   |                                      |
|                             | DRAWING TITLE<br>ILLUSTRATIVE LANDSCAPE<br>MASTERPLAN<br>(3 OF 3 AT 1:2500)   |                                             |                   |                                      |
|                             | SCALE                                                                         | 1:2500                                      | DRAWN             | CS                                   |
|                             | PAGE SIZE                                                                     | A1                                          | REVIEWED          | BC                                   |
|                             | REGULATION                                                                    |                                             | DOCUMENT          |                                      |
|                             | 5 (2) (0                                                                      | 5 (2) (o) Masterplan                        |                   | olan                                 |
|                             | DRAWING STATUS PLANNING DRAWING No REVISION                                   |                                             |                   |                                      |
|                             |                                                                               |                                             |                   |                                      |
| ALL ROAD 1.22m RH + 120.7mH | 1627-15-102 D                                                                 |                                             |                   |                                      |
|                             |                                                                               |                                             |                   |                                      |