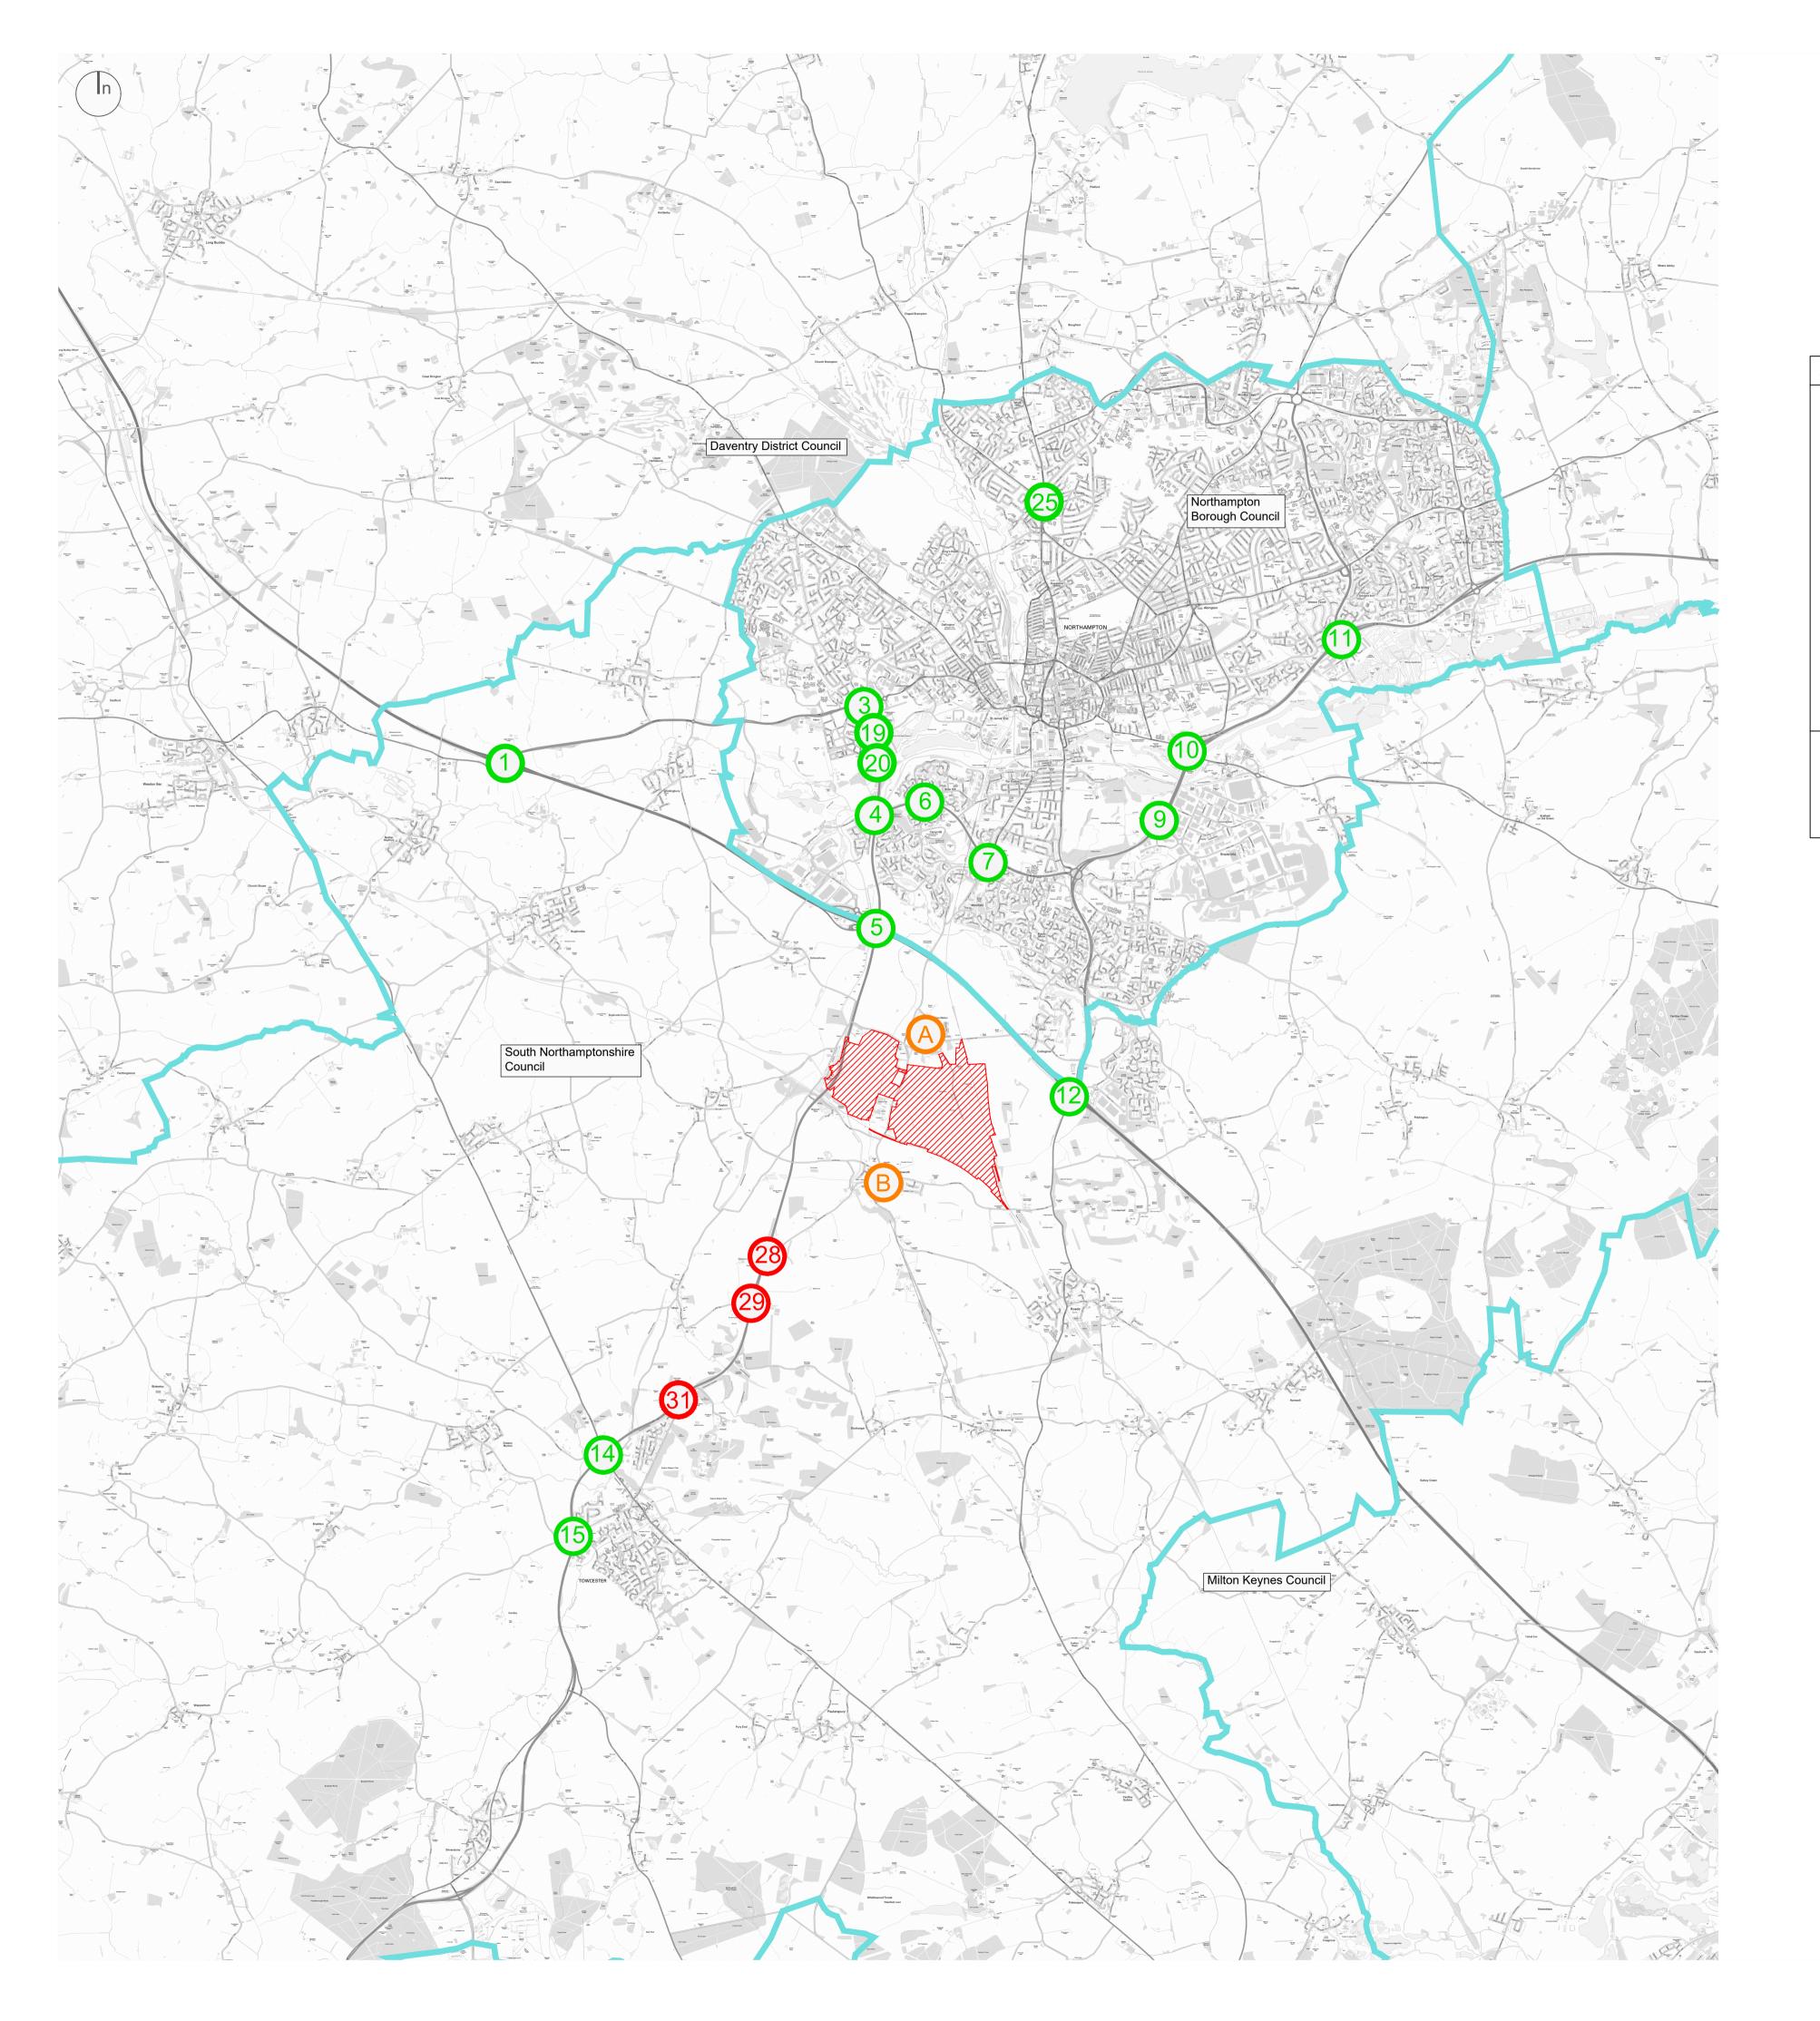

Mitigated junction - capacity schemes

Mitigated junction - safety schemes

A Environmental enhancement scheme - Milton Malsor

Blisworth Environmental enhancement scheme -

Approximate district boundaries

| Assessment Phase                                    | Junction Number | Junction Name / Description            | Junction Type                         |
|-----------------------------------------------------|-----------------|----------------------------------------|---------------------------------------|
| Mitigated<br>Junction for<br>Highway<br>Improvement | 1               | M1 Junction 16                         | Grade Separated Roundabout            |
|                                                     | 3               | A4500 / Upton Way / Tollgate Way       | Signalised Roundabout                 |
|                                                     | 4               | A5076 / A5123 / Upton Way              | Signalised Roundabout                 |
|                                                     | 5               | M1 Junction 15A                        | Grade Separated Roundabouts           |
|                                                     | 6               | A5076 / Hunsbury Hill Avenue /         | Roundabout                            |
|                                                     |                 | Hunsbarrow Road / Hunsbury Hill Road   |                                       |
|                                                     | 7               | Towcester Road / A5076 / A5123 / Tesco | Signalised Roundabout                 |
|                                                     | 9               | A45 / Eagle Drive / Caswell Road       | Grade Separated Signalised Roundabout |
|                                                     | 10              | Barnes Meadow Interchange              | Grade Separated Signalised Roundabout |
|                                                     | 11              | A45 / A43 / Ferris Row                 | Grade Separated Signalised Roundabout |
|                                                     | 12              | M1 Junction 15                         | Grade Separated Gyratory              |
|                                                     | 14              | Tove Roundabout                        | Signalised Roundabout                 |
|                                                     | 15              | Abthorpe Roundabout                    | Signalised Roundabout                 |
|                                                     | 19              | A5076 / Telford Way / Walter Tull      | Roundabout                            |
|                                                     |                 | Way / Duston Mill Lane                 |                                       |
|                                                     | 20              | A5076 / High Street / Duston Mill      | Roundabout                            |
|                                                     |                 | Close / Peverel's Way                  |                                       |
|                                                     | 25              | A508 / A5199                           | Signalised T-Junction                 |
| Mitigated Junction for                              | 28              | Blisworth Turn                         | Priority T-Junction (Dual             |
|                                                     | 20              | F:CC-1-1-T                             | Carriageway)                          |
| Safety<br>Improvement                               | 29              | Fiffield Turn                          | Priority Crossroads (Dual             |
| Improvement                                         | 24              | AA2 / Nawhhawantan Baad                | Carriageway)                          |
|                                                     | 31              | A43 / Northampton Road                 | Priority T-Junction (Dual             |
|                                                     |                 |                                        | Carriageway)                          |

## Client reference: Ashfield Land Management Limited and Gazeley GLP Northampton s.à.r.l.

Rail Central, Northamptonshire

Document: **Environmental Statement** 

**Junction Mitigation Location Plan** 

Figure No. **19.2** 