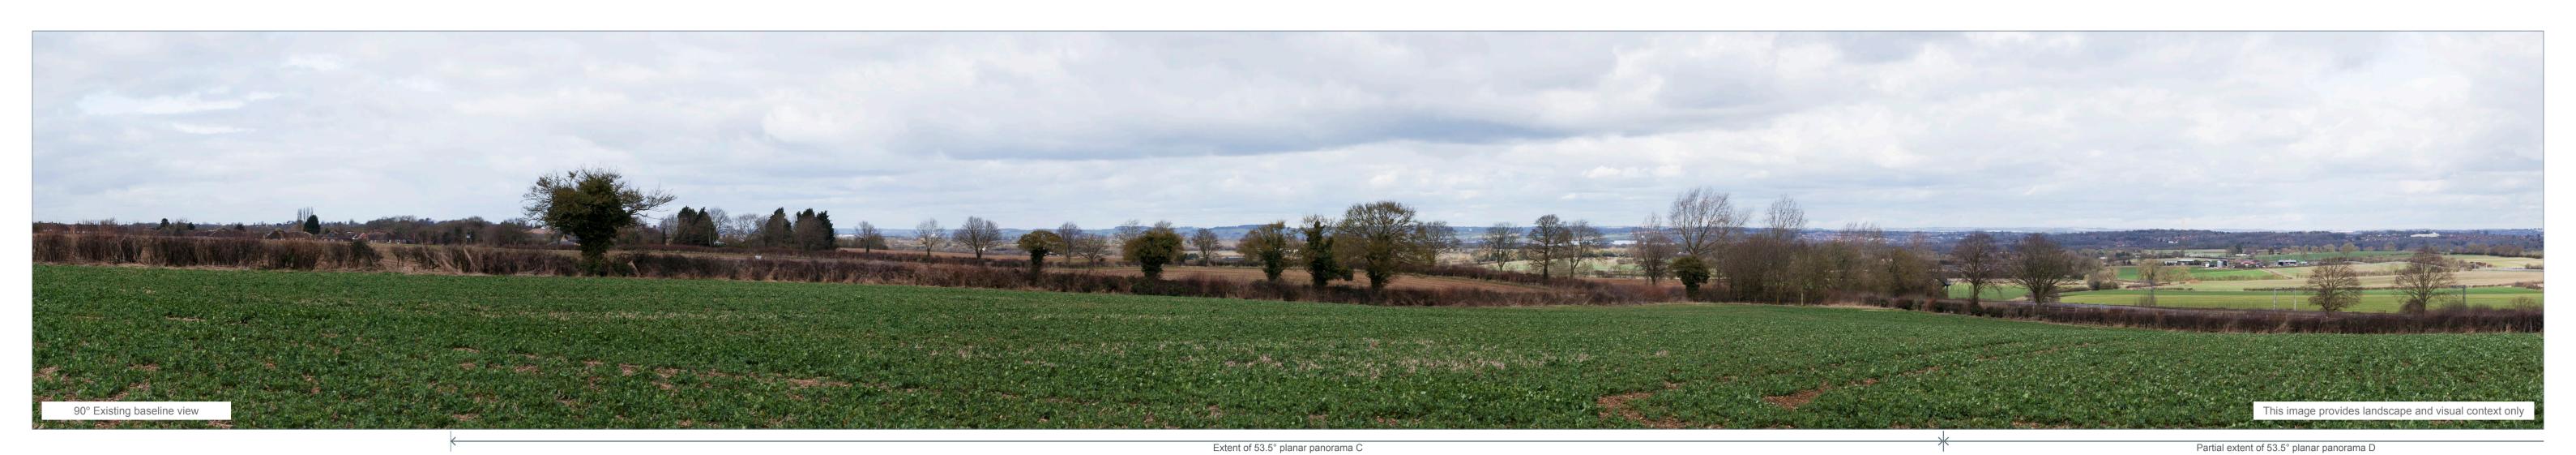

Principle distance:

Paper size:

841 x 594mm

37 Exilig basina via

Partial extent of 53.5° planar panorama D

Viewpoint No.

Baseline View: Viewpoint 3 Public Right of Way RD6 - Winter - View B

Baseline View: Viewpoint 3 Public Right of Way RD6 - Winter - View A

Direction of view: **55°** 

Direction of view:

325°

Horizontal field of view:

90° (cylindrical projection)

Horizontal field of view:

90° (cylindrical projection)

Principle distance: **522mm** 

Paper size: **841 x 594mm** 

Correct printed image size: 820 x 130mm

Correct printed image size:

820 x 130mm

RSK

Client reference:

Ashfield Land Management Limited and
Gazeley GLP Northampton s.à.r.l.

Project:
Rail Central, Northamptonshire - PEIR