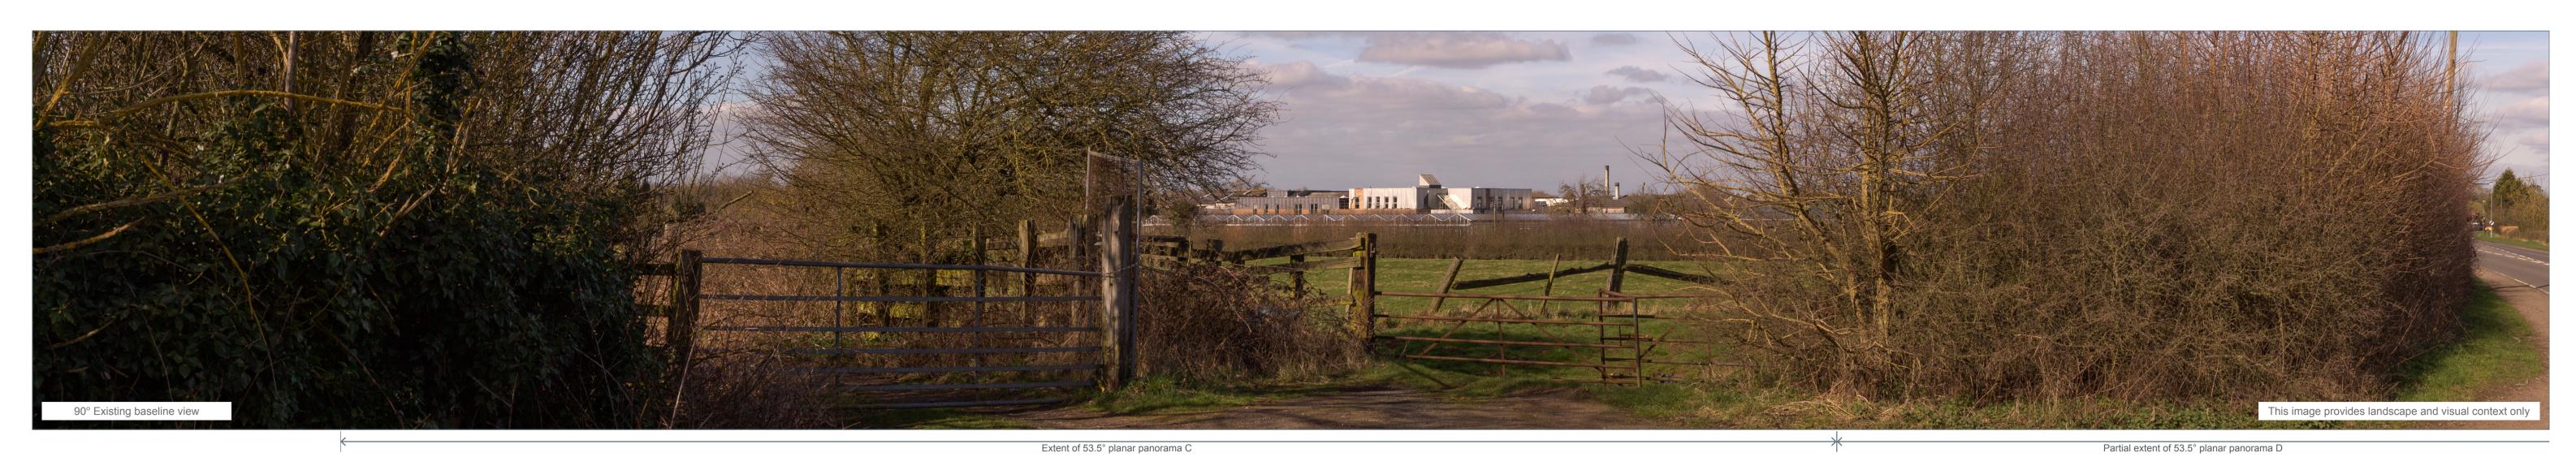

Principle distance:

522mm

Baseline View: Viewpoint 5 Railway Cottages, Northampton Road - Winter - View A

Direction of view: 330°

Horizontal field of view: 90° (cylindrical projection) Paper size: 841 x 594mm

Correct printed image size: 820 x 130mm

Partial extent of 53.5° planar panorama D

Baseline View: Viewpoint 5 Railway Cottages, Northampton Road - Winter - View B

Direction of view: 60°

Horizontal field of view: 90° (cylindrical projection)