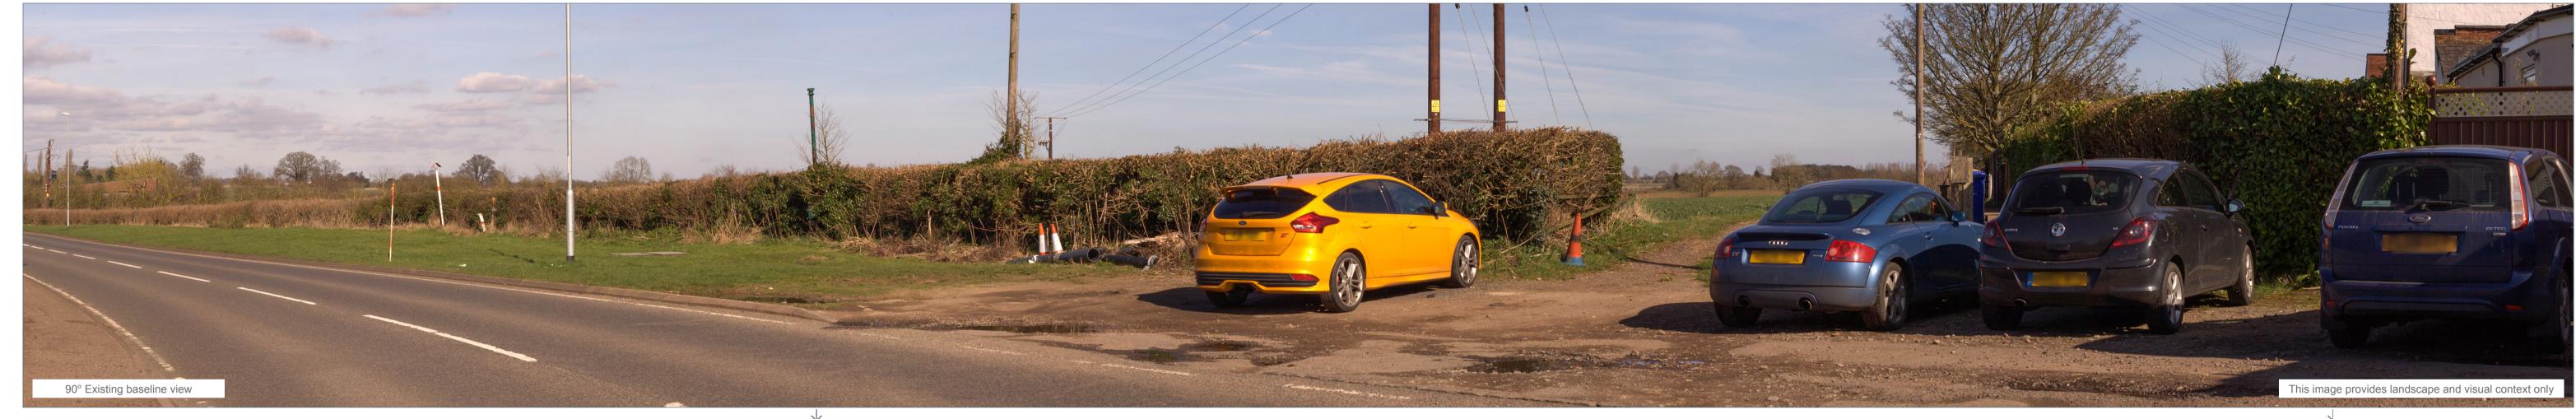

Correct printed image size: 820 x 130mm

Partial extent of 53.5° planar panorama D

Baseline View: Viewpoint 5 Railway Cottages, Northampton Road - Winter - View B

Direction of view: 60°

Horizontal field of view: 90° (cylindrical projection)

Principle distance: 522mm

Paper size: 841 x 594mm

Correct printed image size: 820 x 130mm

Extent of 53.5° planar panorama E

Client reference:
Ashfield Land Management Limited and
Gazeley GLP Northampton s.à.r.l.