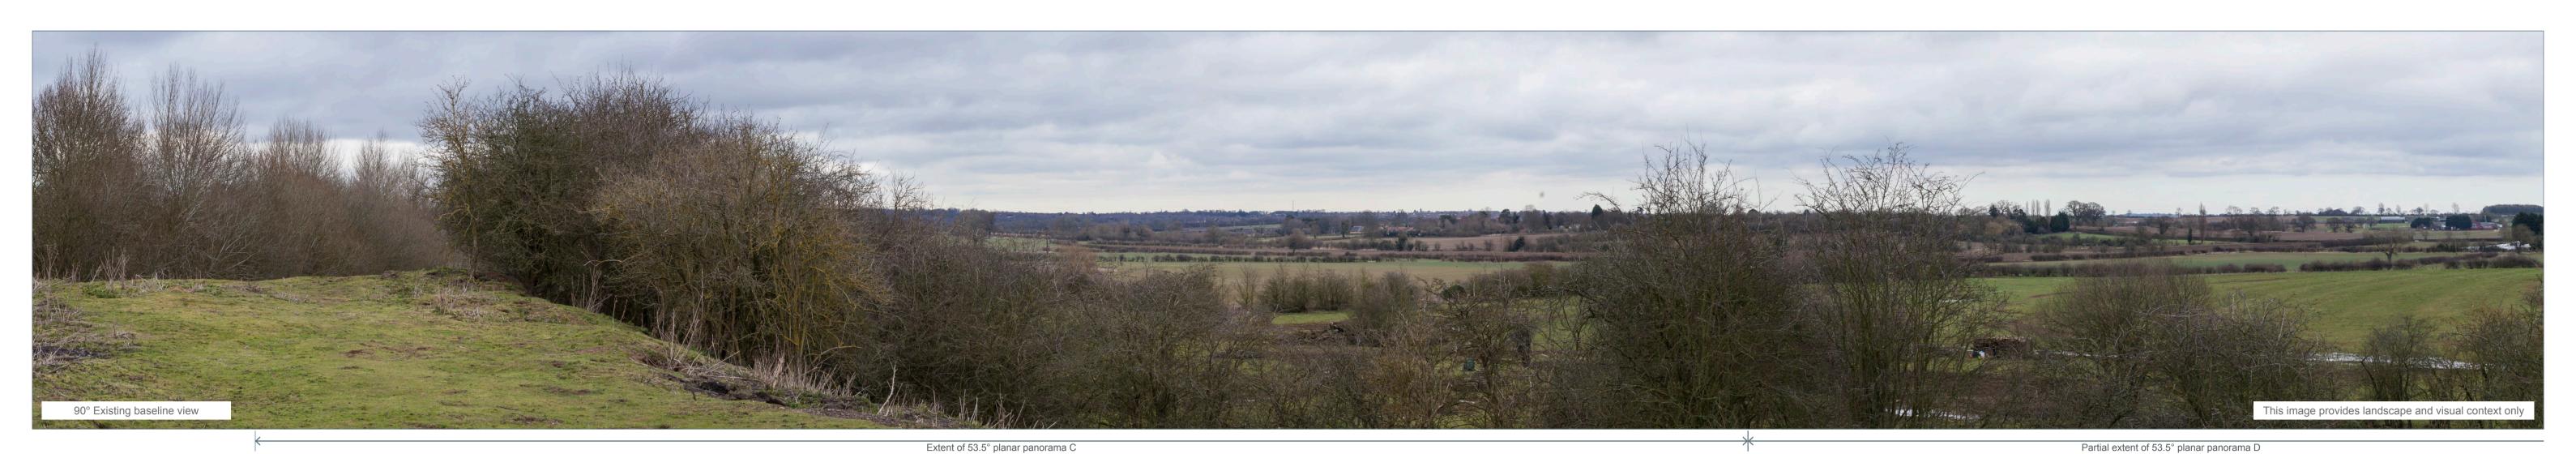

Baseline View: Viewpoint 6 Public Right of Way RD12 - Winter - View A

Direction of view:

Horizontal field of view: 90° (cylindrical projection) Principle distance: Paper size: 841 x 594mm

Correct printed image size: 820 x 130mm