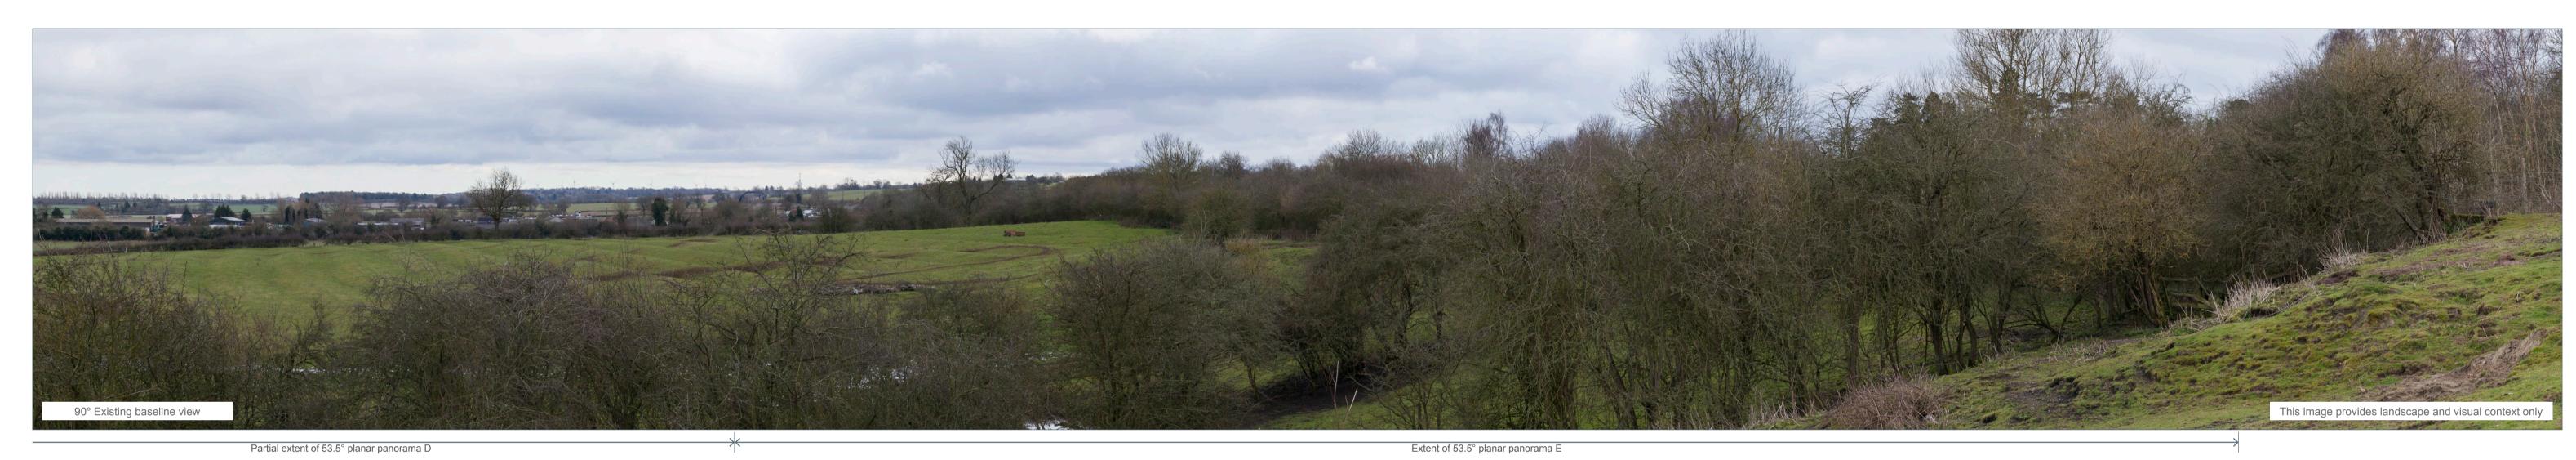

Baseline View: Viewpoint 6 Public Right of Way RD12 - Winter - View B

Direction of view: 140°

Horizontal field of view: 90° (cylindrical projection)

Principle distance: 522mm

Paper size:

Correct printed image size: 841 x 594mm 820 x 130mm