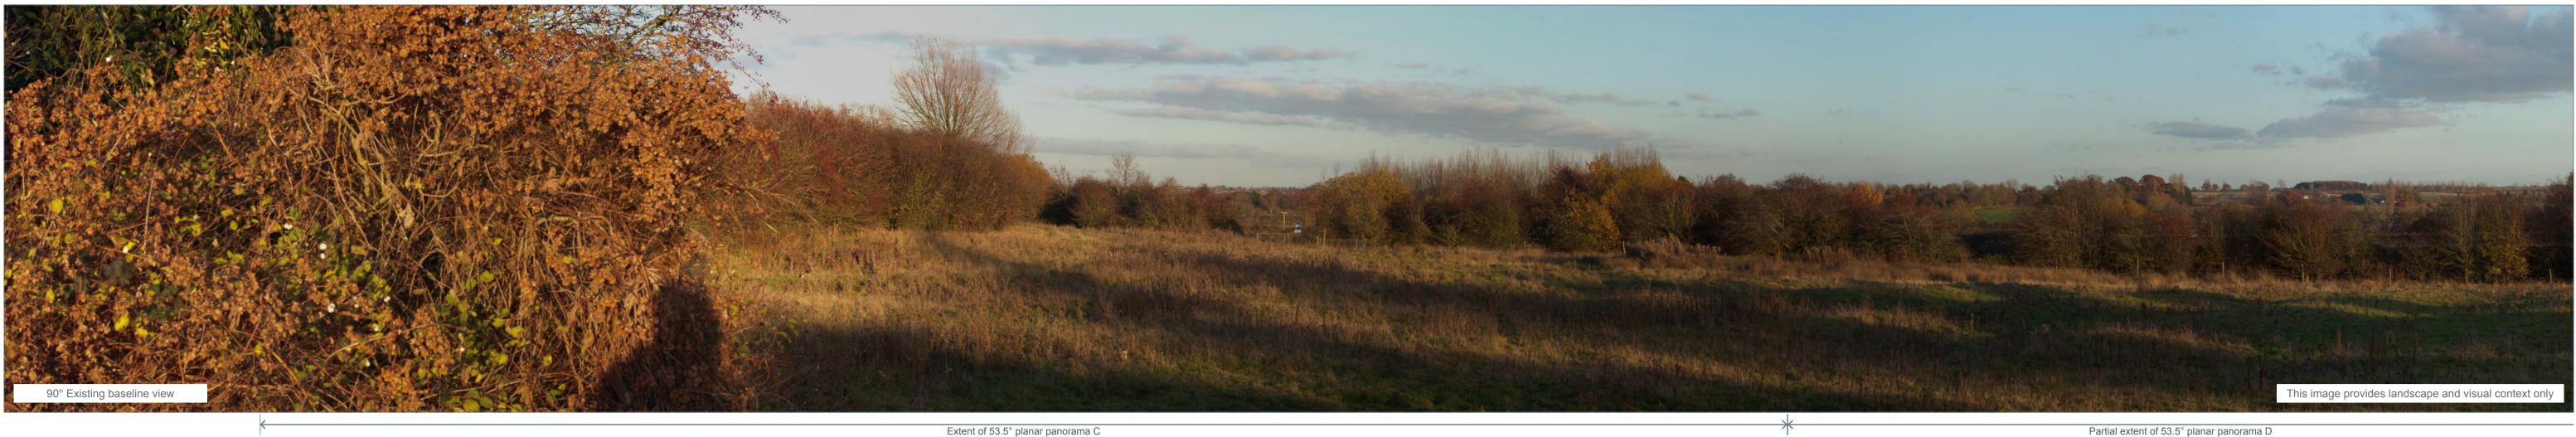

## Viewpoint No.

Baseline View: Viewpoint 7 Blisworth Arm - Winter - View A

Viewpoint No.

Baseline View: Viewpoint 7 Blisworth Arm - Winter - View B

File Reference: 660000 - EPD Projects\660954 Rail Central\01 Graphics\04 - Illustrator\ A1-90deg baseline-Stage3-REV03.indd

Partial extent of 53.5° planar panorama D

Client reference: Ashfield Land Management Limited and Gazeley GLP Northampton s.à.r.l.

Project: Rail Central, Northamptonshire - PEIR \_\_\_\_\_

Figure No. **A17.3.30** 