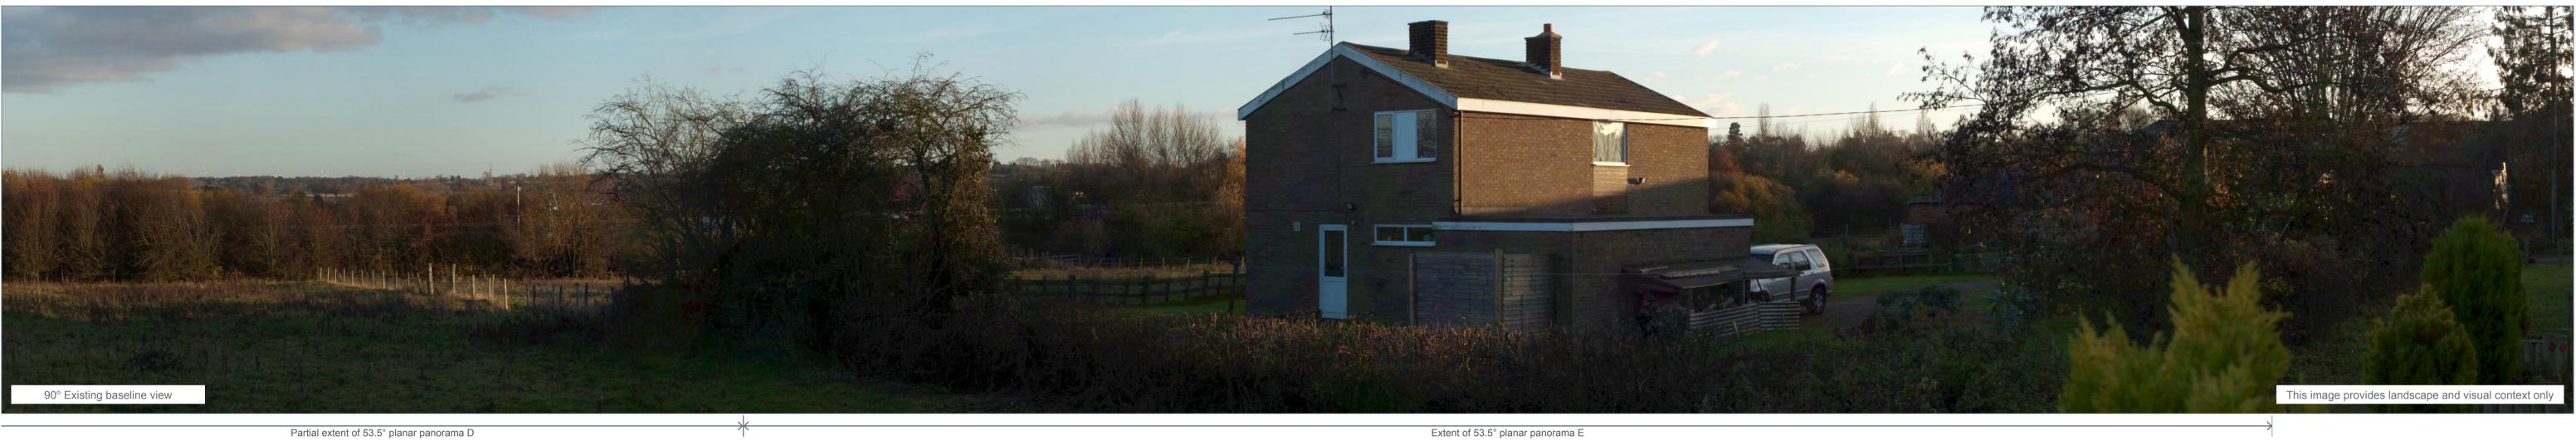

|                    | Extent of 53.5° planar panorama E |                     |                    |                             |  |
|--------------------|-----------------------------------|---------------------|--------------------|-----------------------------|--|
| Direction of view: | Horizontal field of view:         | Principle distance: | Paper size:        | Correct printed image size: |  |
| <b>155°</b>        | 90° (cylindrical projection)      | <b>522mm</b>        | <b>841 x 594mm</b> | 820 x 130mm                 |  |

Partial extent of 53.5° planar panorama D

Client reference: Ashfield Land Management Limited and Gazeley GLP Northampton s.à.r.l.

Project: Rail Central, Northamptonshire - PEIR \_\_\_\_\_

Figure No. **A17.3.30** 