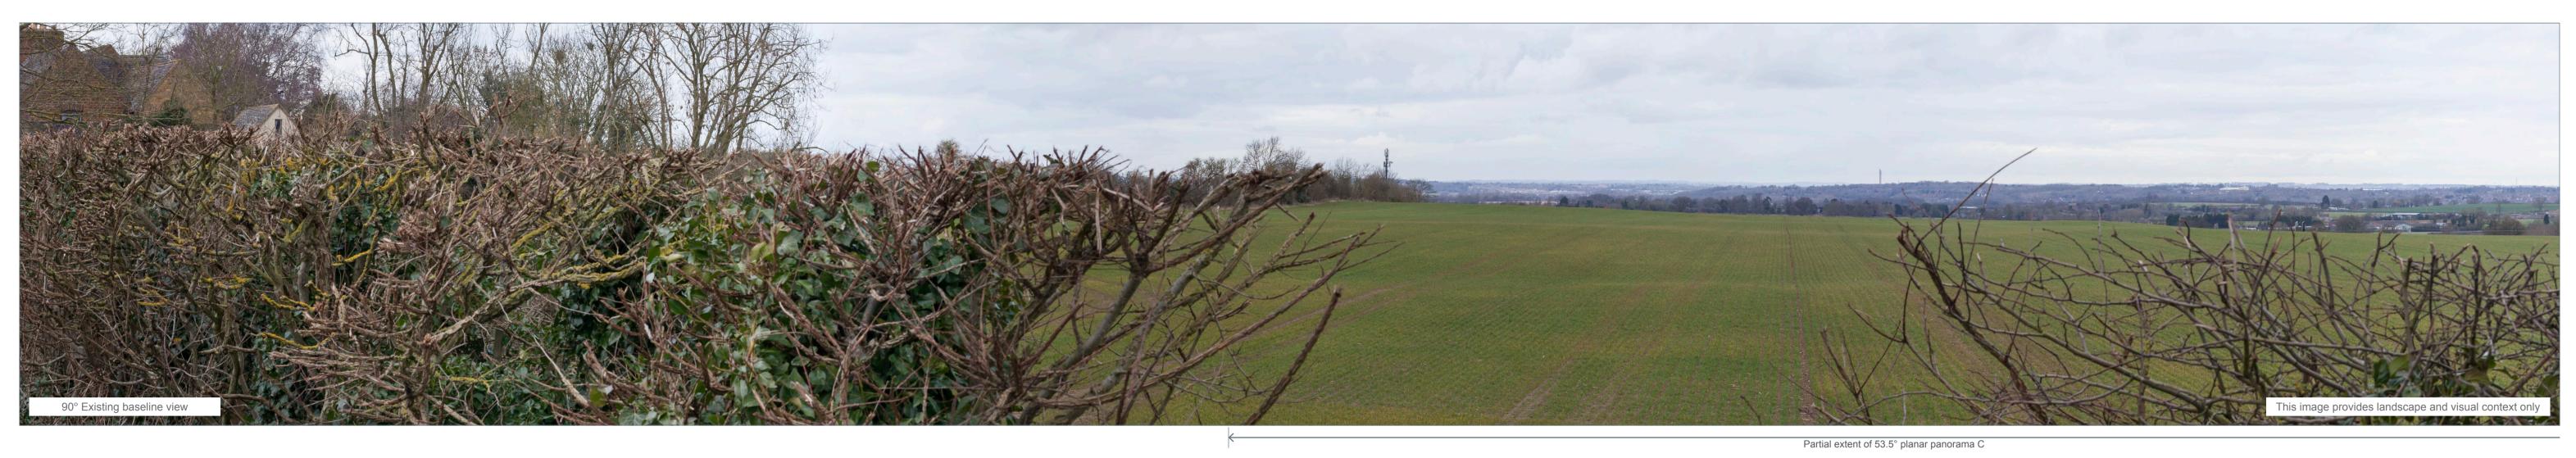

## Viewpoint No. Baseline View: Viewpoint 13 Courteenhall Road - Winter - View A

Partial extent of 53.5° planar panorama C<sup>I</sup>

Viewpoint No.

Baseline View: Viewpoint 13 Courteenhall Road - Winter - View B

File Reference: 660000 - EPD Projects\660954 Rail Central\01 Graphics\04 - Illustrator\ A1-90deg baseline-Stage3-REV03.indd

|--|--|

| Direction of view: | Horizontal field of view:    | Principle distance: | Paper size: | Correct printed image size: |
|--------------------|------------------------------|---------------------|-------------|-----------------------------|
| <b>72°</b>         | 90° (cylindrical projection) | 522mm               | 841 x 594mm | 820 x 130mm                 |