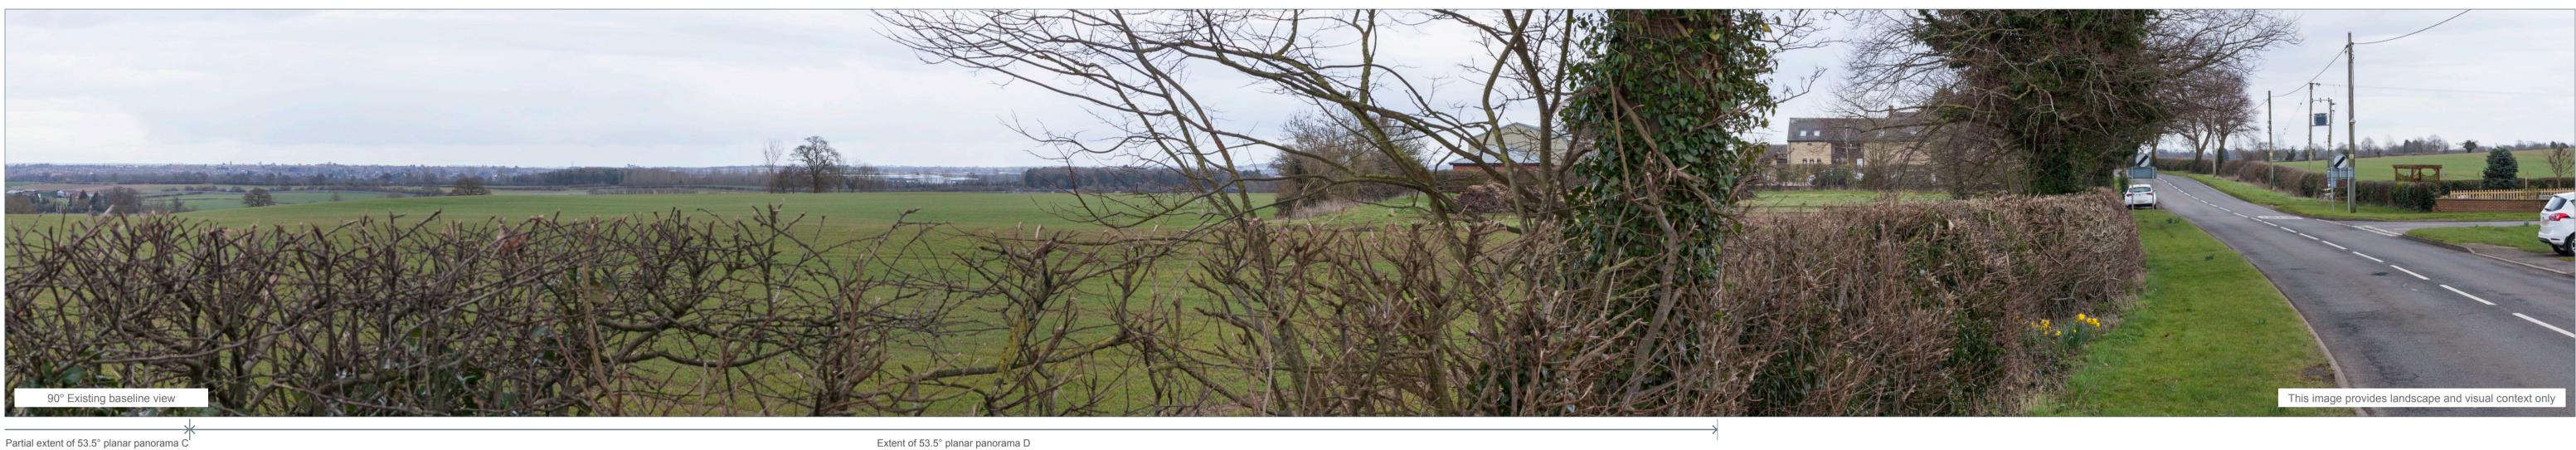

## Viewpoint No. Baseline View: Viewpoint 13 Courteenhall Road - Winter - View A

Partial extent of 53.5° planar panorama C<sup>I</sup>

Viewpoint No.

Baseline View: Viewpoint 13 Courteenhall Road - Winter - View B

File Reference: 660000 - EPD Projects\660954 Rail Central\01 Graphics\04 - Illustrator\ A1-90deg baseline-Stage3-REV03.indd

|--|--|

| Direction of view: | Horizontal field of view:    | Principle distance: | Paper size: | Correct printed image size: |
|--------------------|------------------------------|---------------------|-------------|-----------------------------|
| <b>72°</b>         | 90° (cylindrical projection) | 522mm               | 841 x 594mm | 820 x 130mm                 |