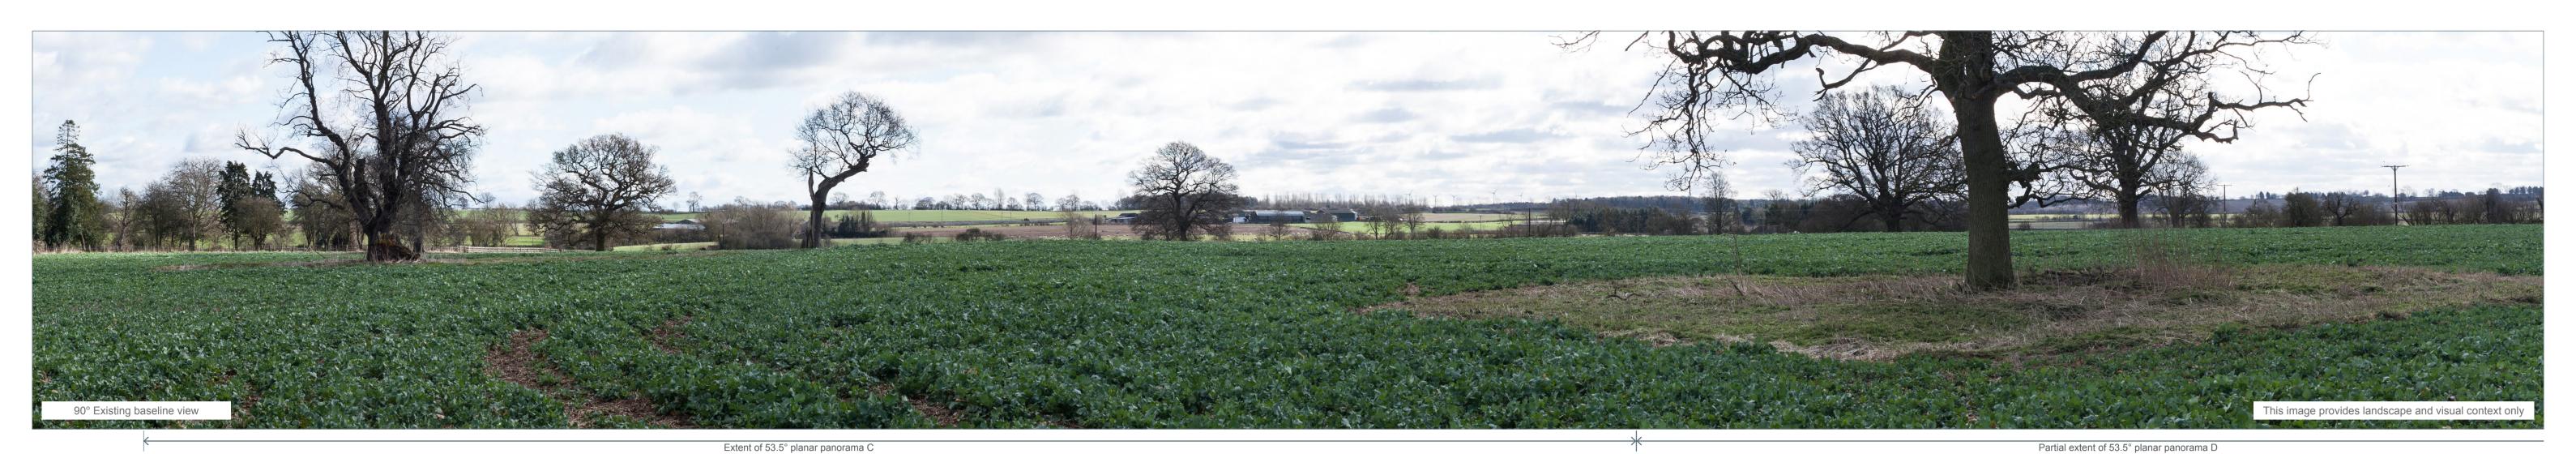

Baseline View: Viewpoint 17 Public Right of Way KX7 - Winter - View A

Direction of view: 116°

Horizontal field of view: 90° (cylindrical projection)

Paper size: 841 x 594mm

Correct printed image size: 820 x 130mm