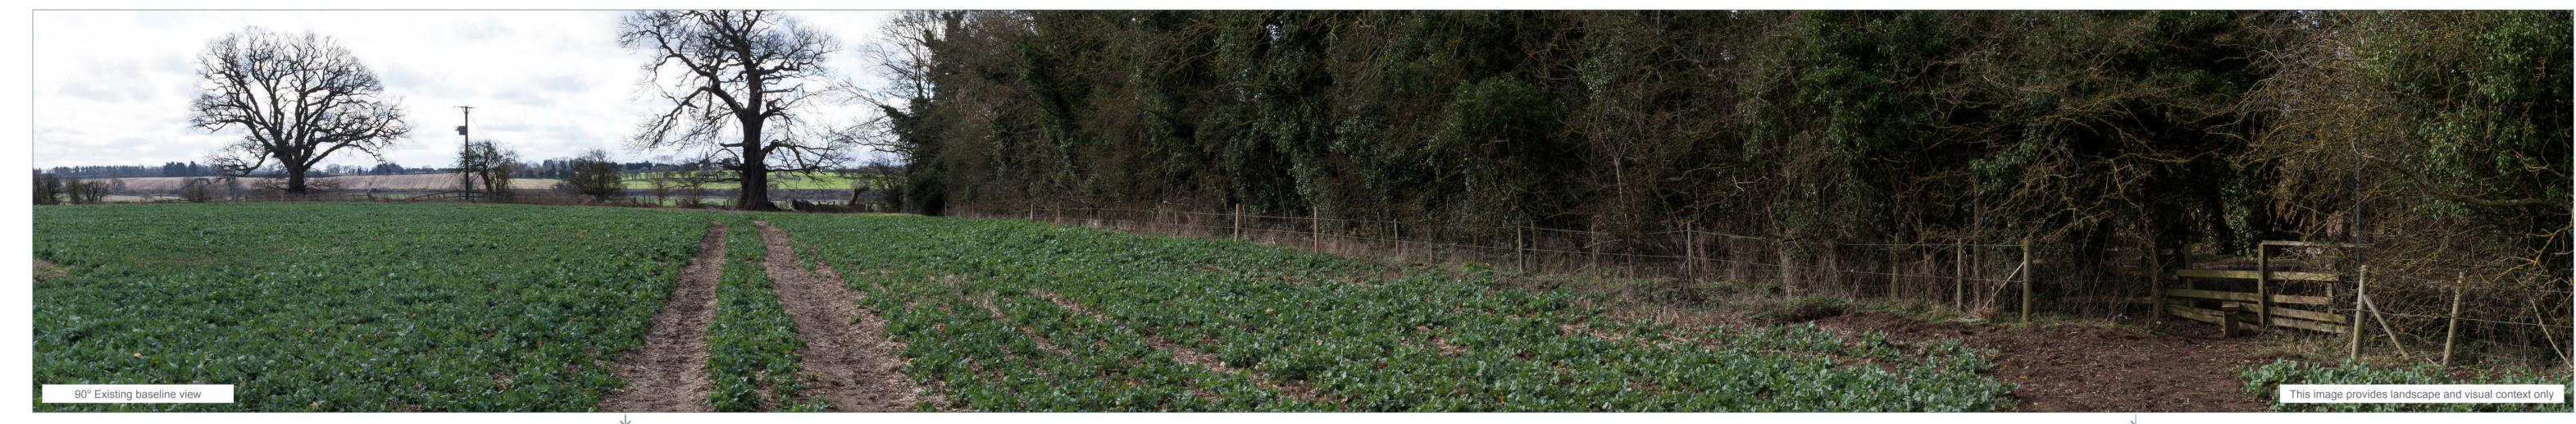

Partial extent of 53.5° planar panorama D

Baseline View: Viewpoint 17 Public Right of Way KX7 - Winter - View B

Direction of view: 206°

Horizontal field of view: 90° (cylindrical projection)

Principle distance: 522mm

Paper size: 841 x 594mm 820 x 130mm

Correct printed image size:

Extent of 53.5° planar panorama E

Client reference:
Ashfield Land Management Limited and
Gazeley GLP Northampton s.à.r.l.

Rail Central, Northamptonshire - PEIR