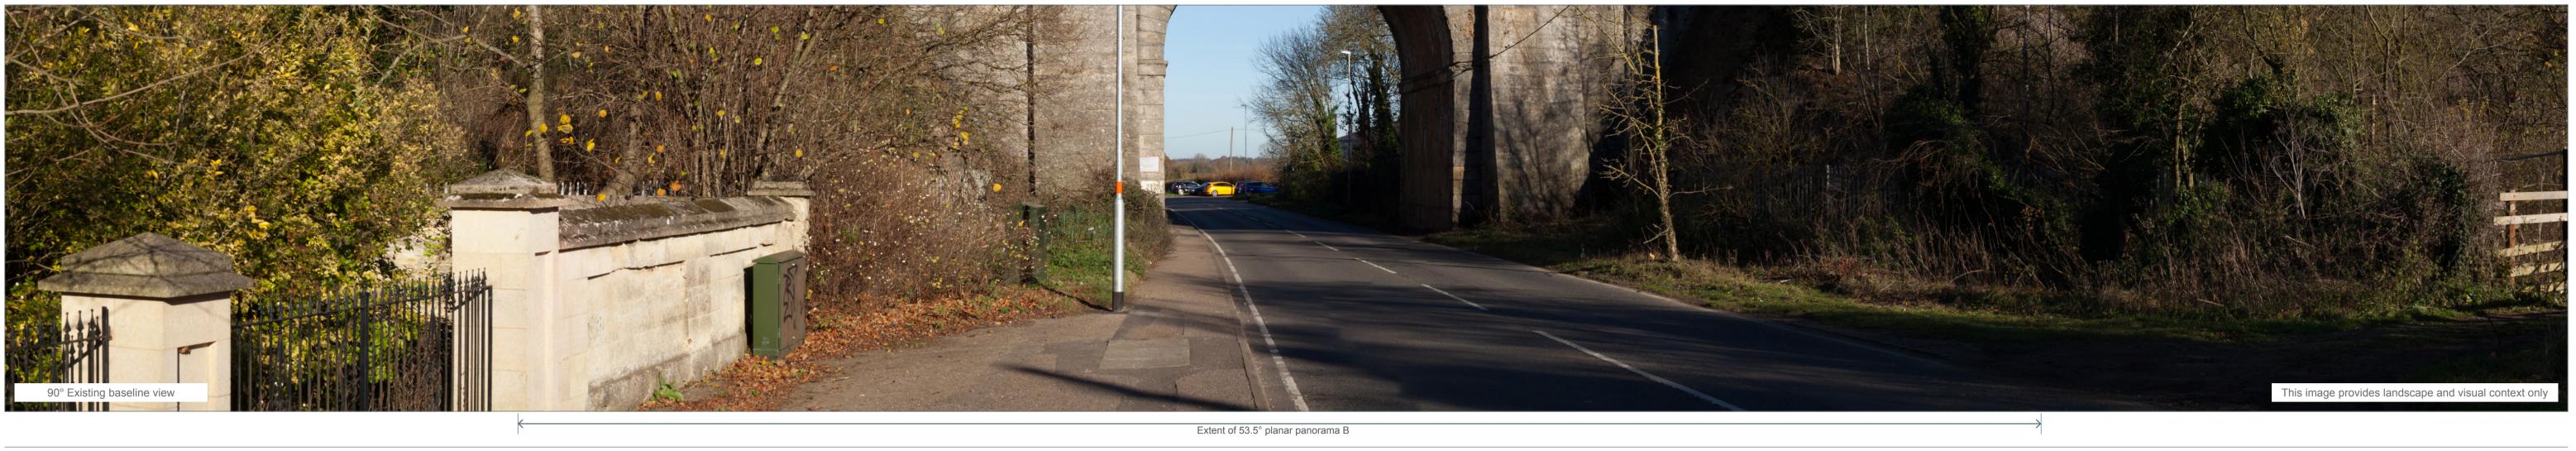

Viewpoint No.
Baseline View: Viewpoint 21 Northampton Road - Winter - View A

File Reference: 660000 - EPD Projects\660954 Rail Central\01 Graphics\04 - Illustrator\ A1-90deg baseline-Stage3-REV03.indd

| Direction of view: | Horizontal field of view:    | Principle distance: | Paper size: | Correct printed image size: |
|--------------------|------------------------------|---------------------|-------------|-----------------------------|
| 36°                | 90° (cylindrical projection) | <b>522mm</b>        | 841 x 594mm | 820 x 130mm                 |

Client reference: Ashfield Land Management Limited and Gazeley GLP Northampton s.à.r.l.

Project: Rail Central, Northamptonshire - PEIR

Figure No. **A17.3.43** 

\_\_\_\_\_

 Date:
 Revision:
 Author:
 QA:

 14/02/2018
 03
 AW
 DL