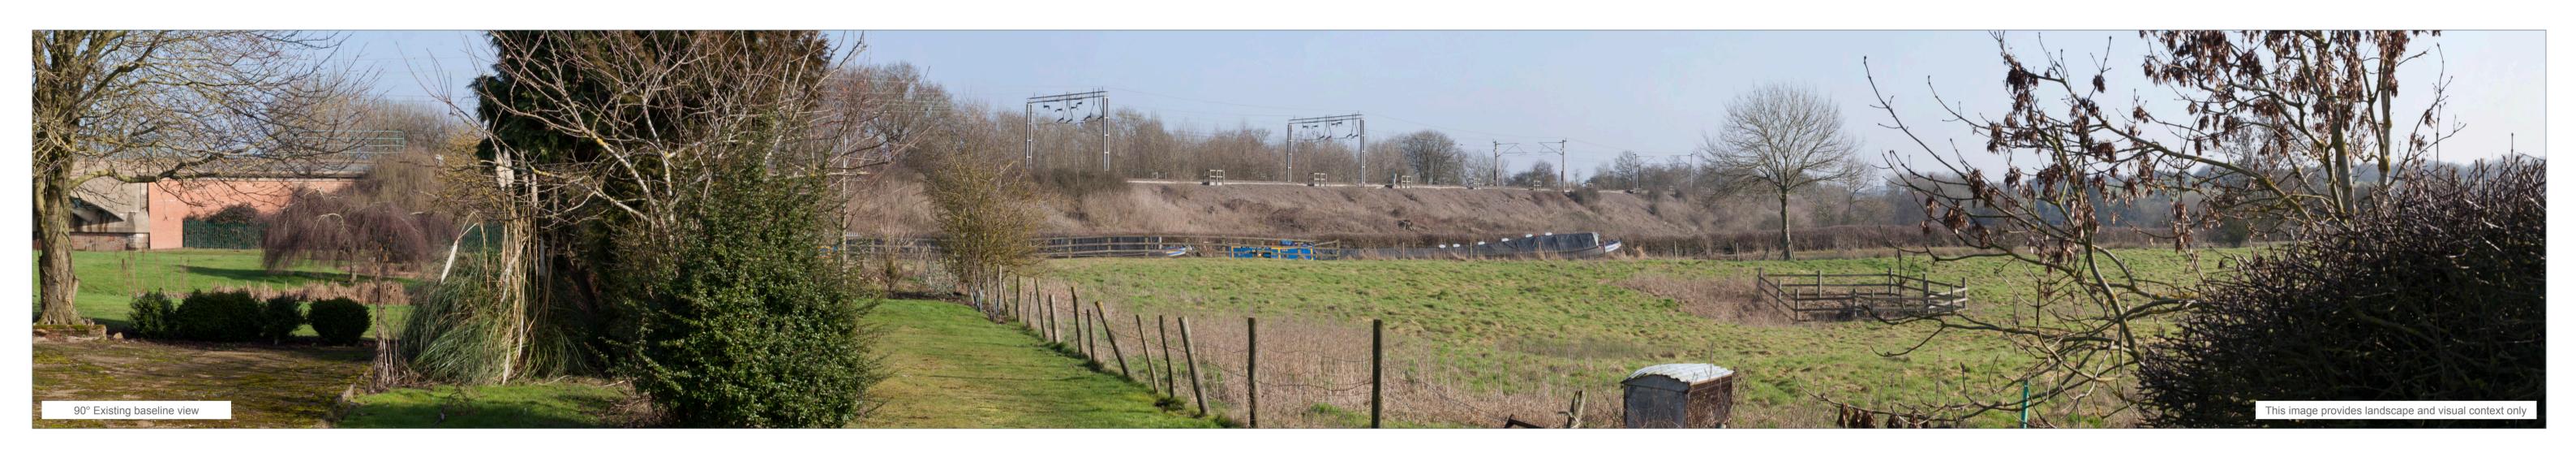

820 x 130mm

Baseline View: Viewpoint 22 12 Station Road - Winter - View B

Direction of view:

89°

Horizontal field of view: 90° (cylindrical projection)

Principle distance: 522mm

Paper size: 841 x 594mm

Correct printed image size: 820 x 130mm