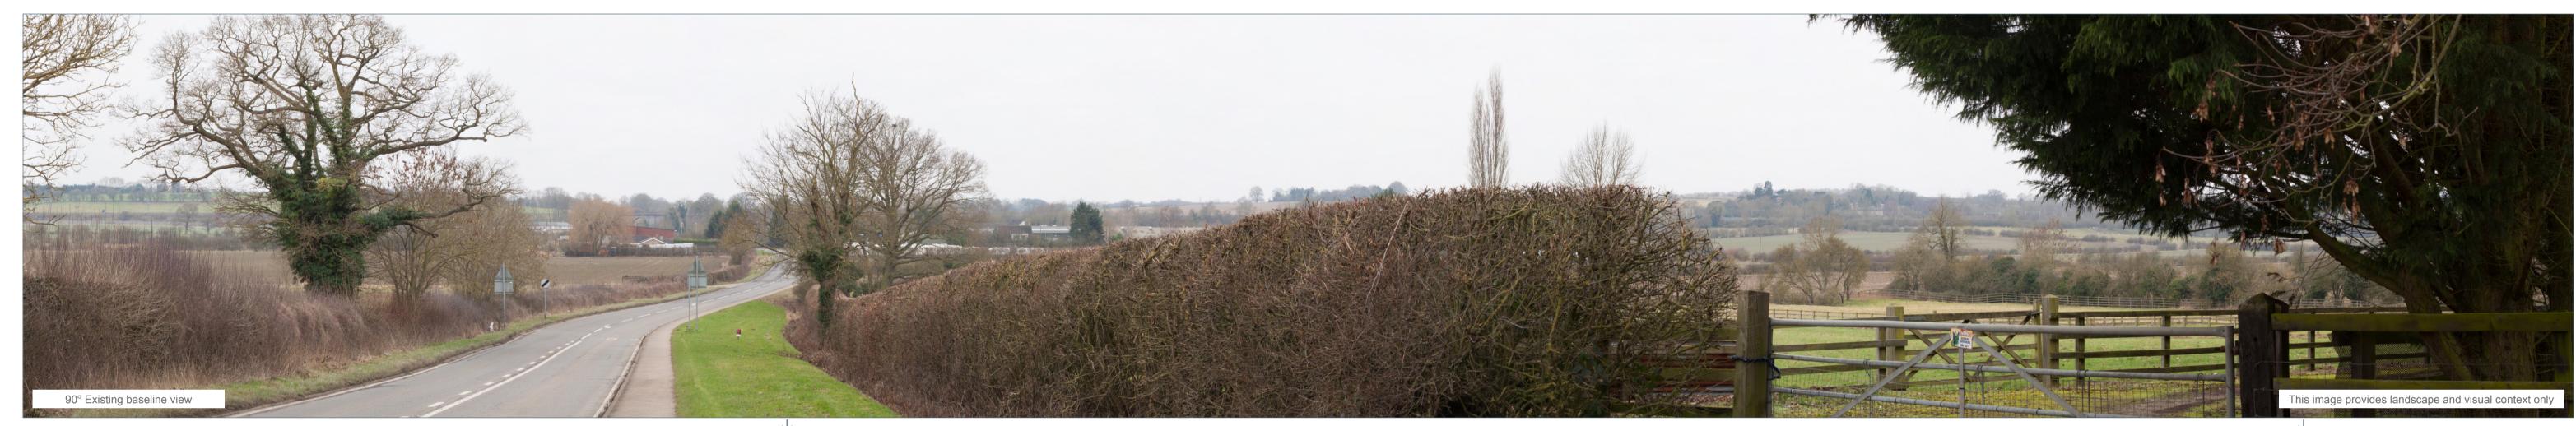

Correct printed image size: 820 x 130mm

Partial extent of 53.5° planar panorama D

Direction of view: 223°

Horizontal field of view: 90° (cylindrical projection)

522mm

Principle distance: Paper size: 841 x 594mm 820 x 130mm

Extent of 53.5° planar panorama E

Correct printed image size:

Client reference:
Ashfield Land Management Limited and
Gazeley GLP Northampton s.à.r.l.

Rail Central, Northamptonshire - PEIR

Figure No. **A17.3.46** 