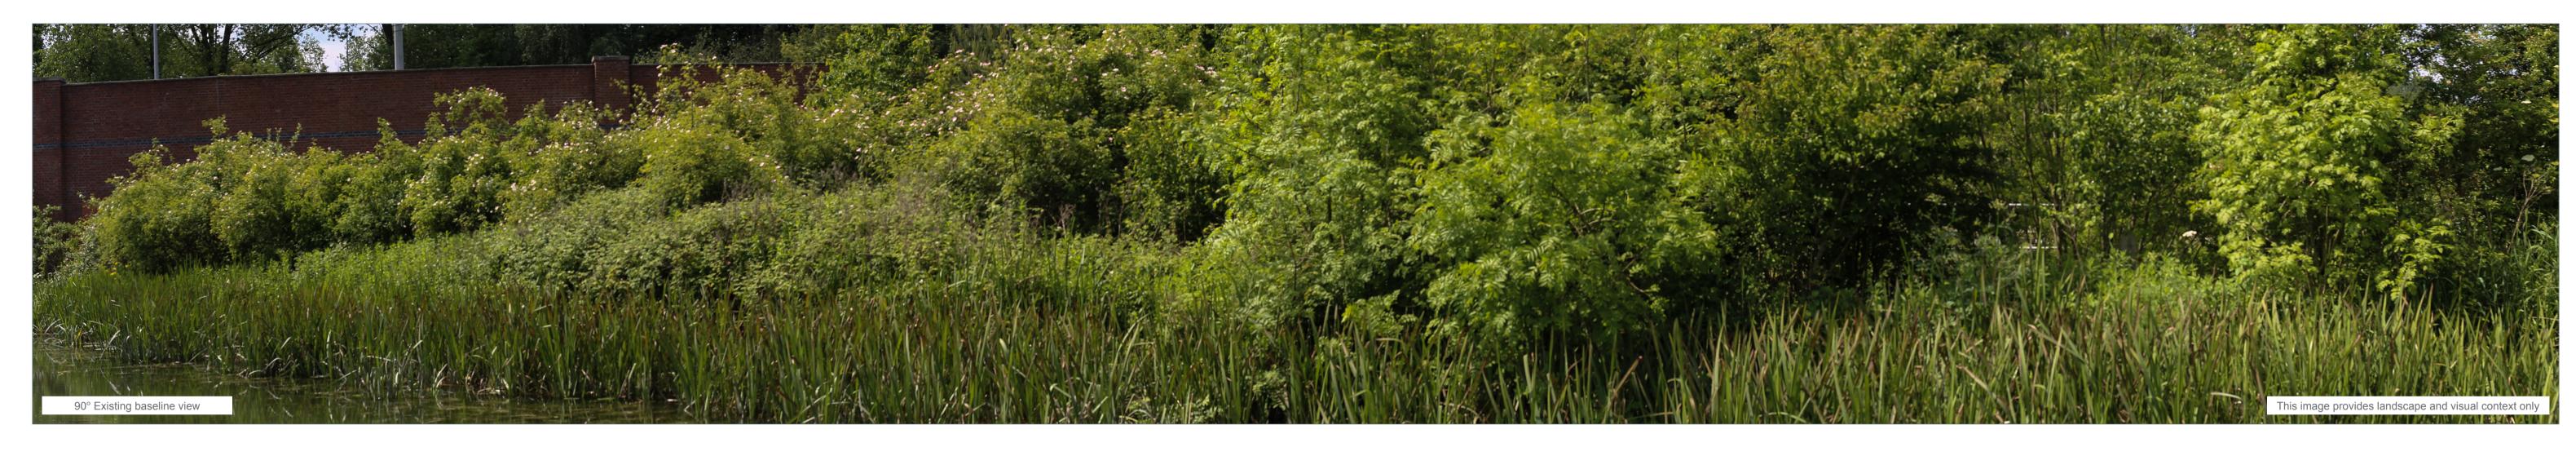

Correct printed image size: **820 x 130mm** 

Viewpoint No.

Baseline View: Viewpoint E - The Grand Union Canal - Summer - View B

Direction of view: **225°** 

Horizontal field of view:

90° (cylindrical projection)

Principle distance: **522mm** 

Paper size: **841 x 594mm** 

Correct printed image size: 820 x 130mm

Client reference:
Ashfield Land Management Limited and
Gazeley GLP Northampton s.à.r.l.

Project:
Rail Central, Northamptonshire - PEIR