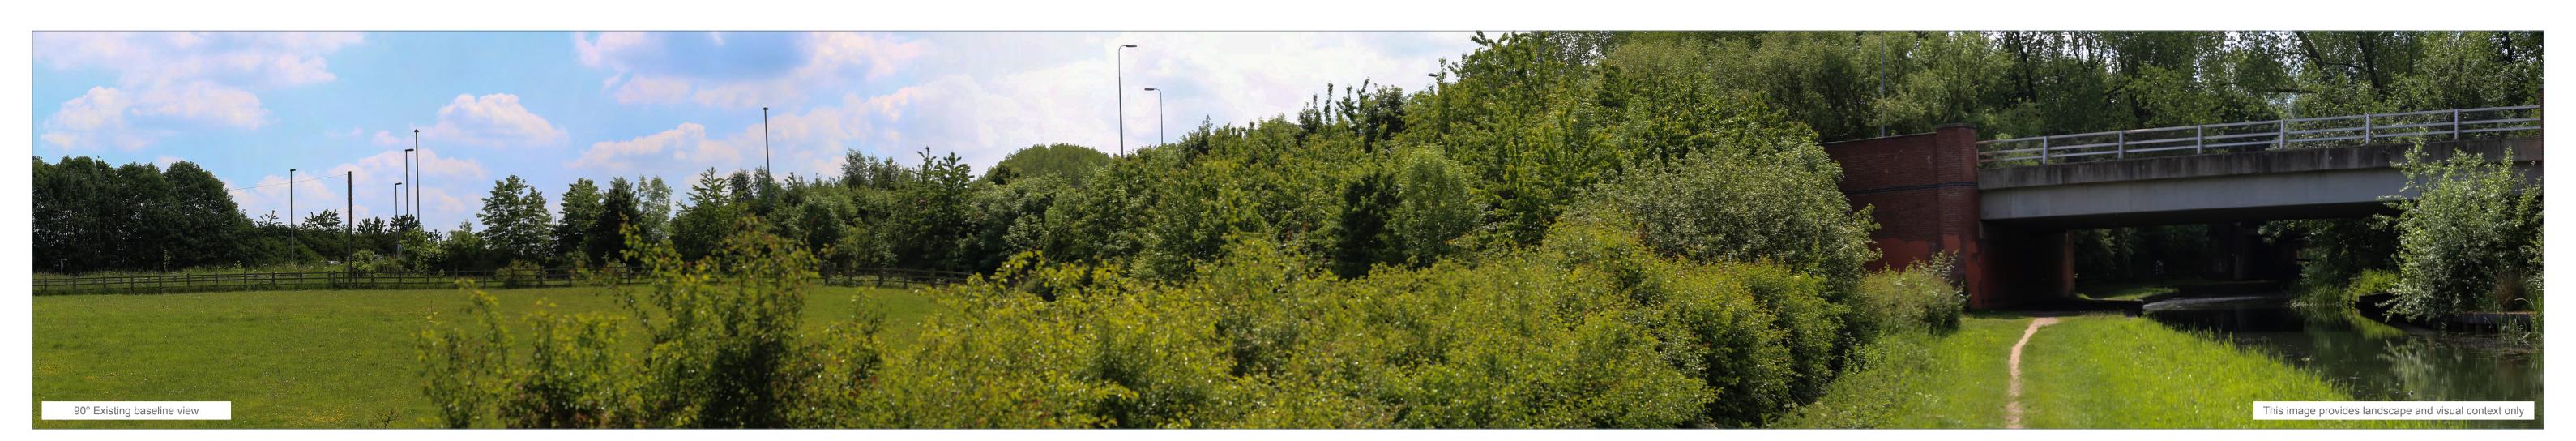

Viewpoint No.

Baseline View: Viewpoint E - The Grand Union Canal - Summer - View A

Direction of view:

Horizontal field of view:

90° (cylindrical projection)

Principle distance: Paper size: **841 x 594mm** 

Correct printed image size: **820 x 130mm** 

Viewpoint No.

Baseline View: Viewpoint E - The Grand Union Canal - Summer - View B

Direction of view: **225°** 

Horizontal field of view:

90° (cylindrical projection)