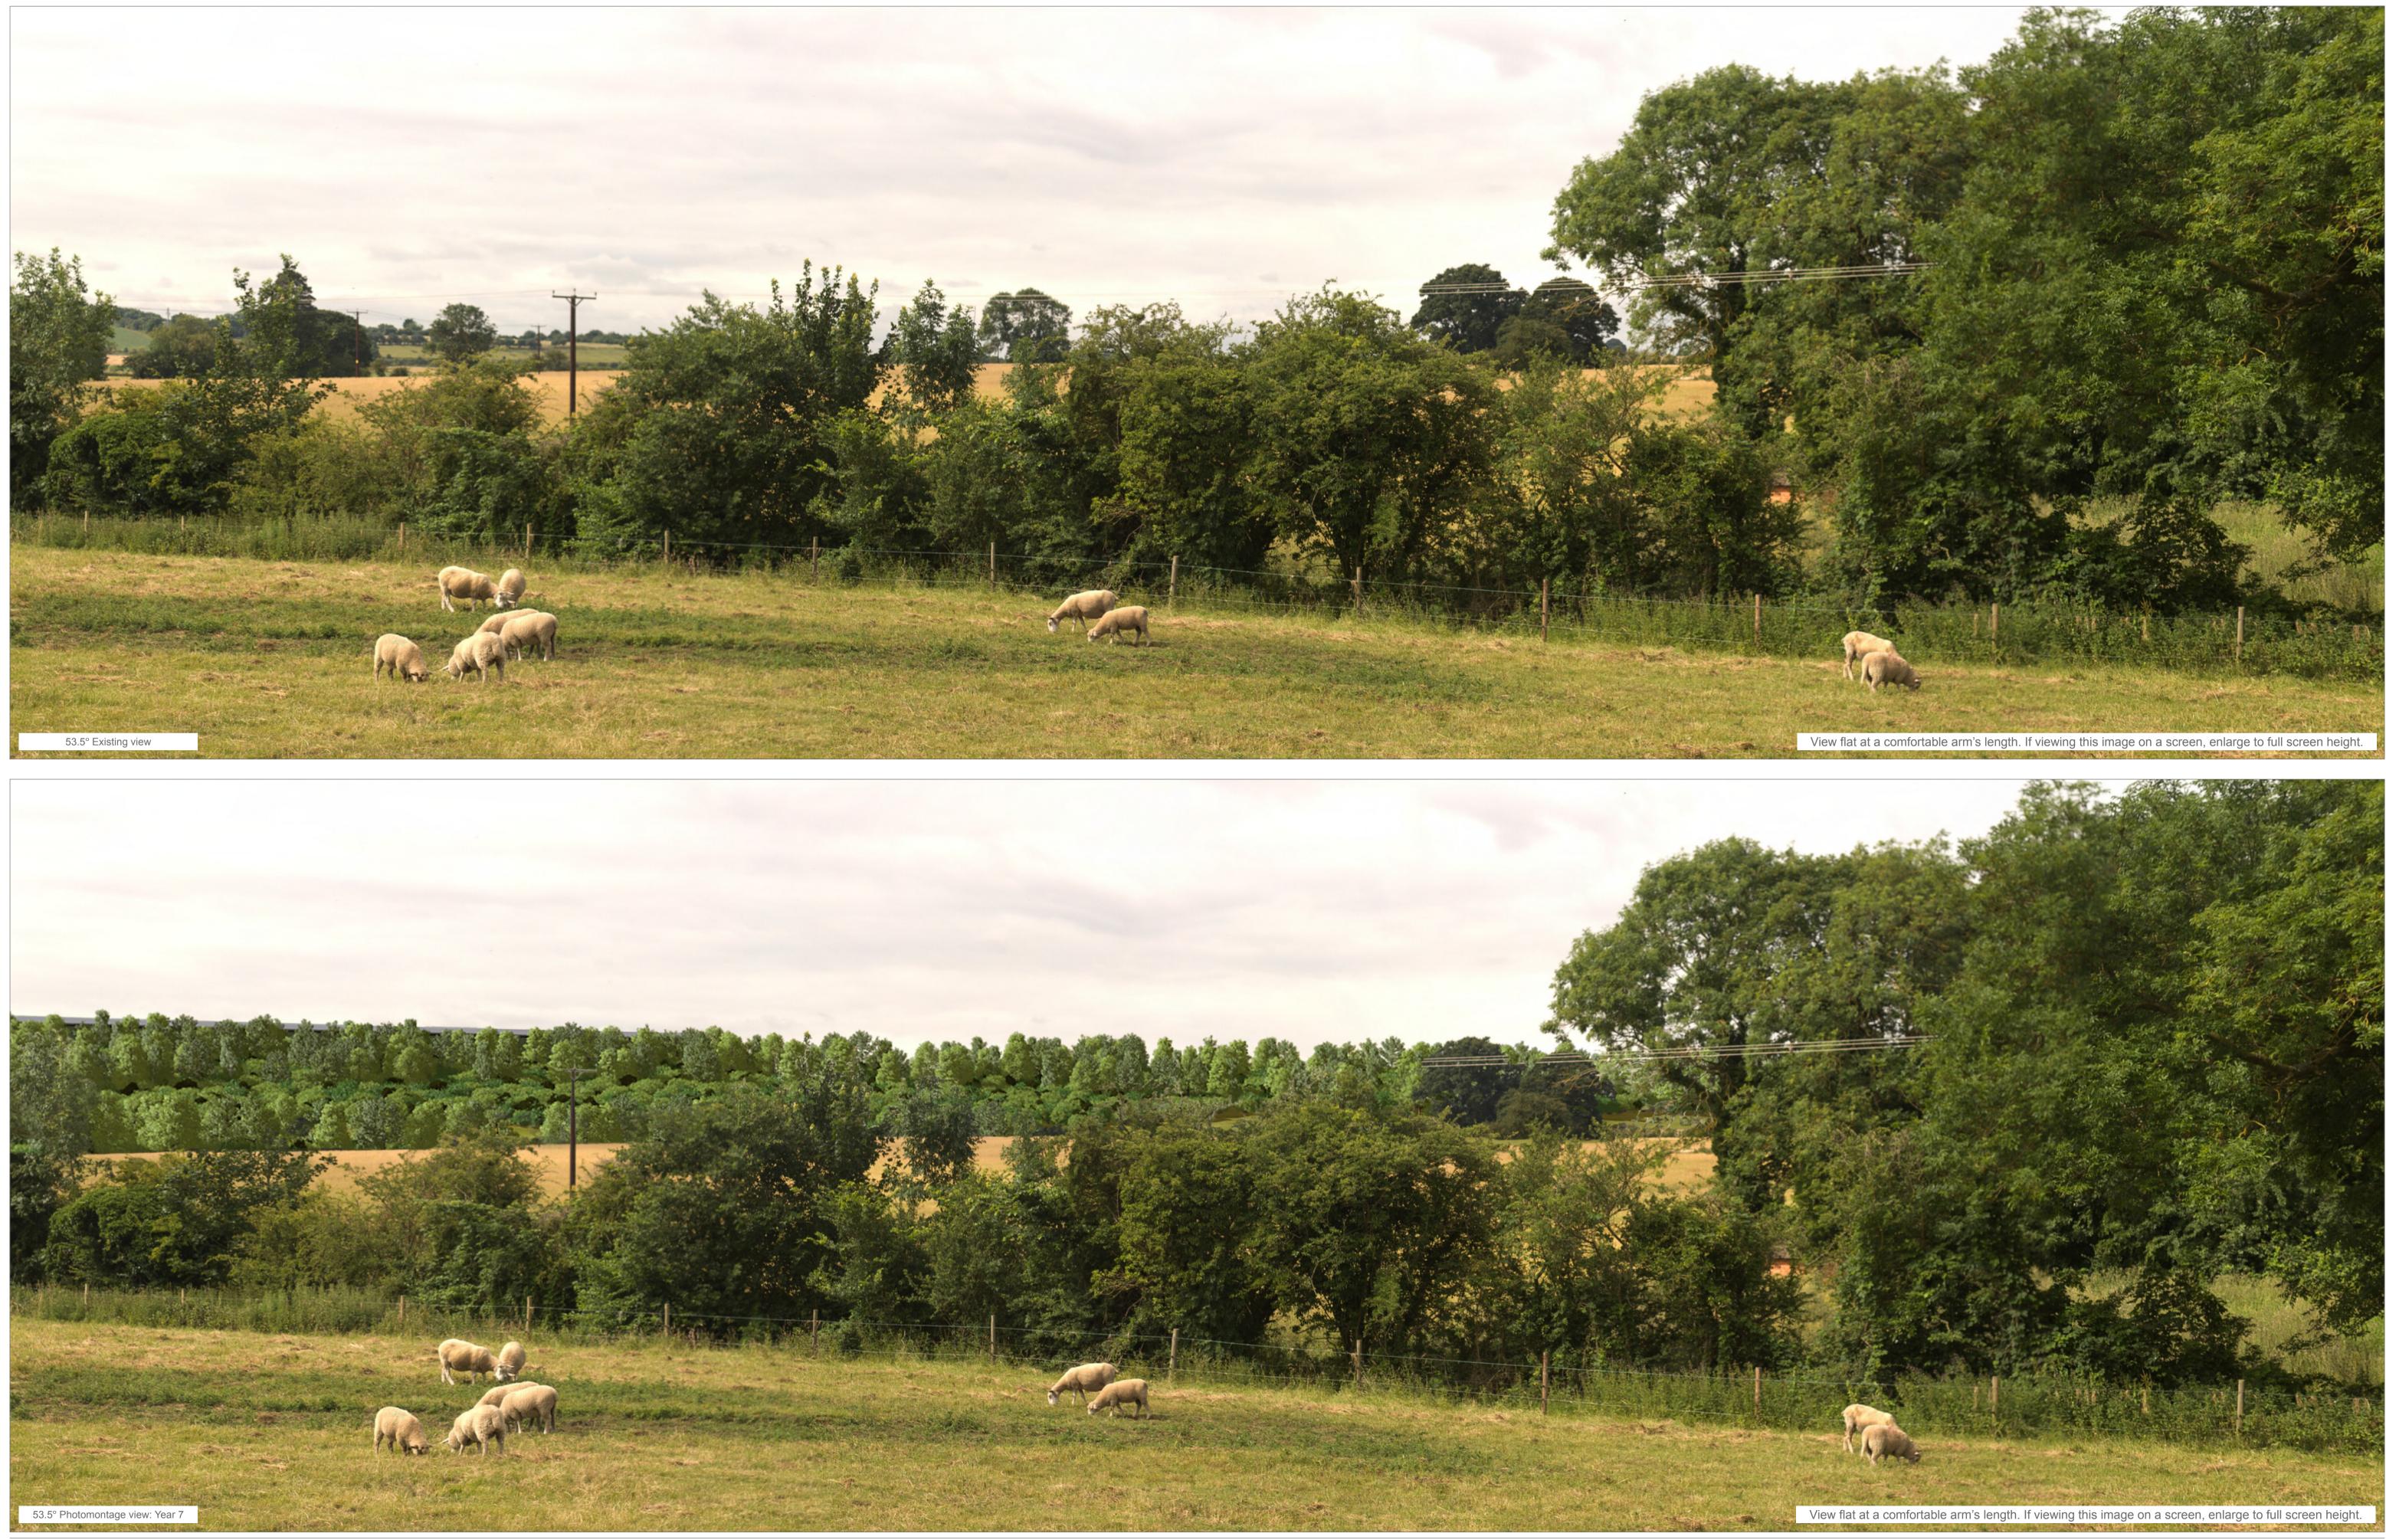

Viewpoint No. Illustrative Master Plan Photomontage: Viewpoint 1 Barn Lane - Summer - View F

File Reference: P:\660000 - EPD Projects\660954 Rail Central\01 Graphics\04 - Illustrator\ Stage 3 Summer Layouts\ A1\_53.5deg PM&WF-IMP-YR7&15-Stage3-SUM-REV04.indd

Direction of view: Horizontal field of view: 53.5° (rectilinear projection)

219.75°

Principle distance: 812.5mm

Paper size: 841 x 594mm

Correct printed image size: 820 x 260mm

Client reference: Ashfield Land Management Limited and Gazeley GLP Northampton s.à.r.l. Project: Rail Central, Northamptonshire - PEIR Figure No. **A17.3.53i** Date: Revision: Author: QA: AW DL 04