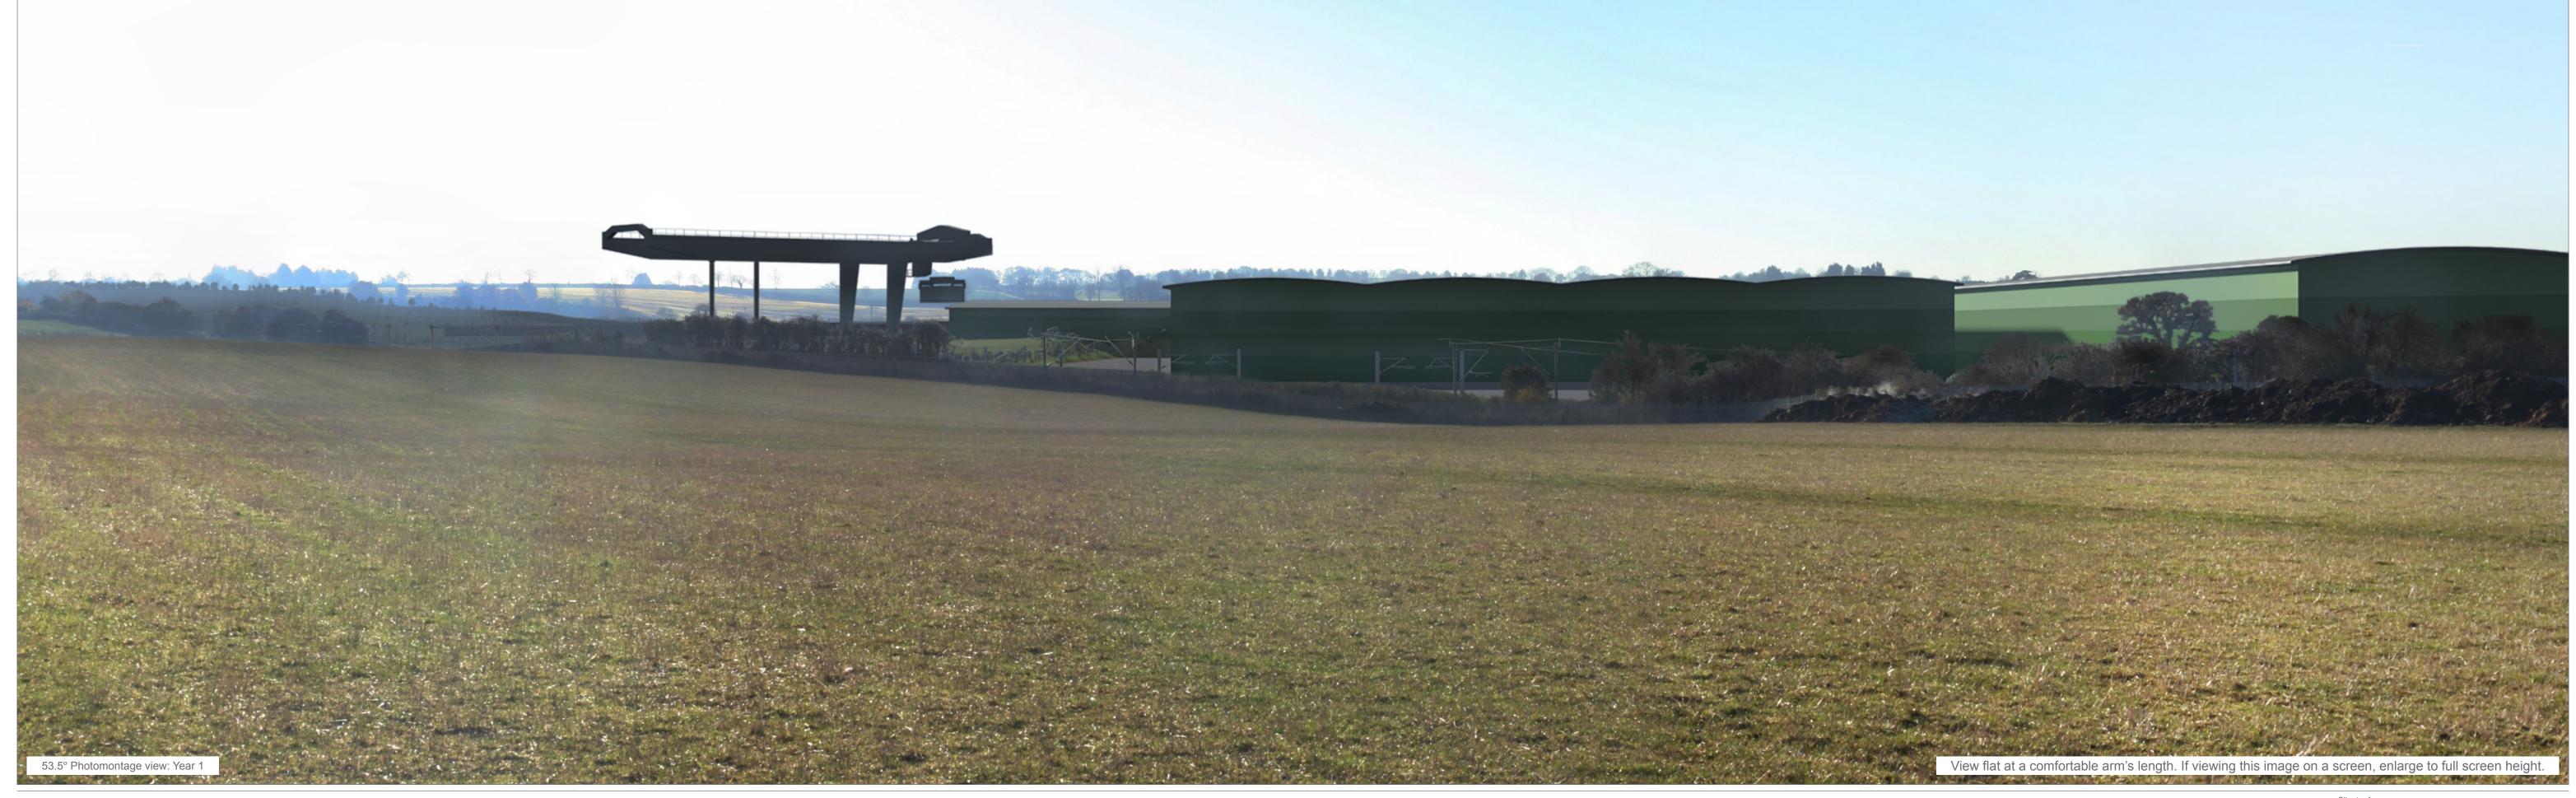

Viewpoint No.
Illustrative Master Plan Photomontage: Viewpoint 2 Public Right of Way KX13 - Winter - View C

Direction of view: **201.75°** 

Horizontal field of view: 53.5° (rectilinear projection)

Principle distance: **812.5mm** 