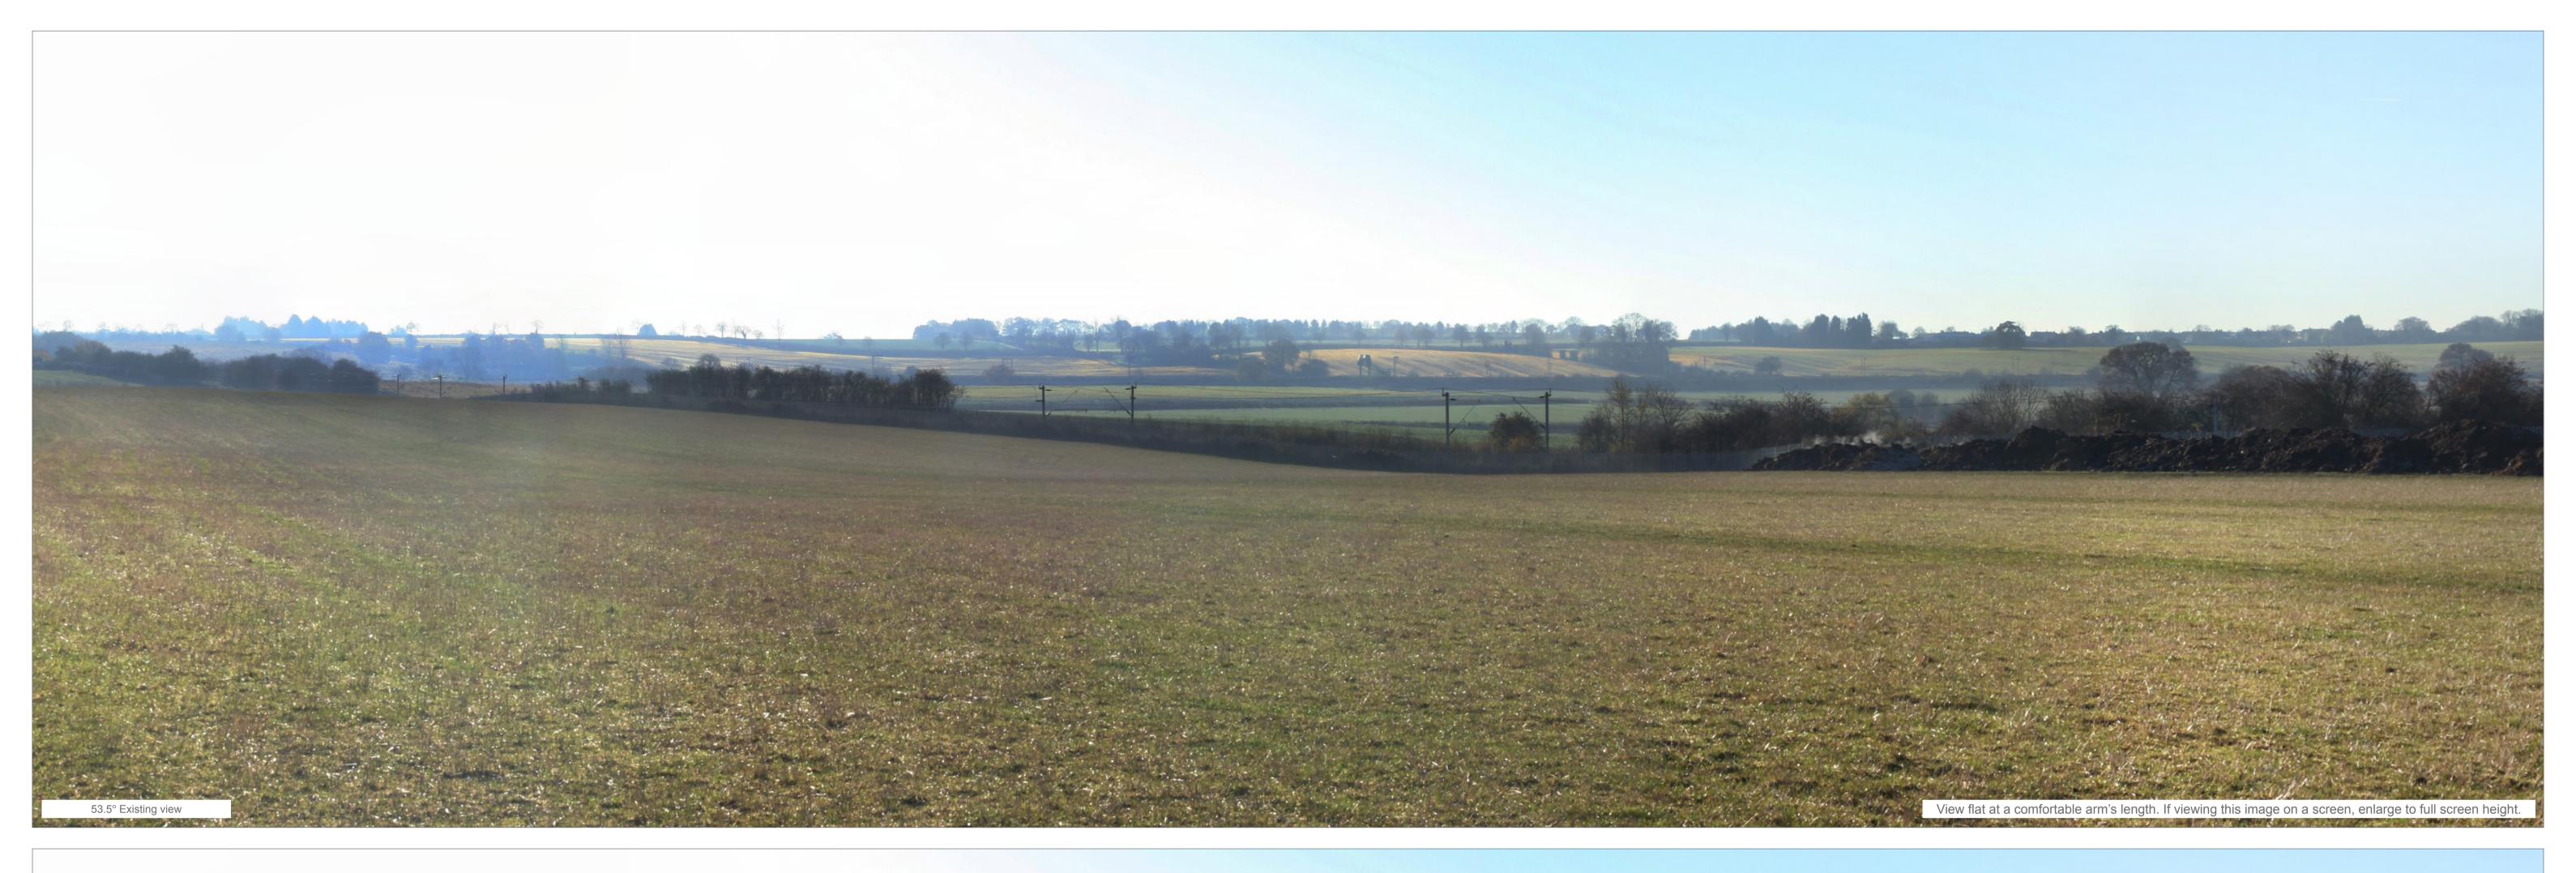

Viewpoint No.
Illustrative Master Plan Photomontage: Viewpoint 2 Public Right of Way KX13 - Winter - View C

Direction of view: **201.75°** 

Horizontal field of view: 53.5° (rectilinear projection)

Principle distance: **812.5mm** 