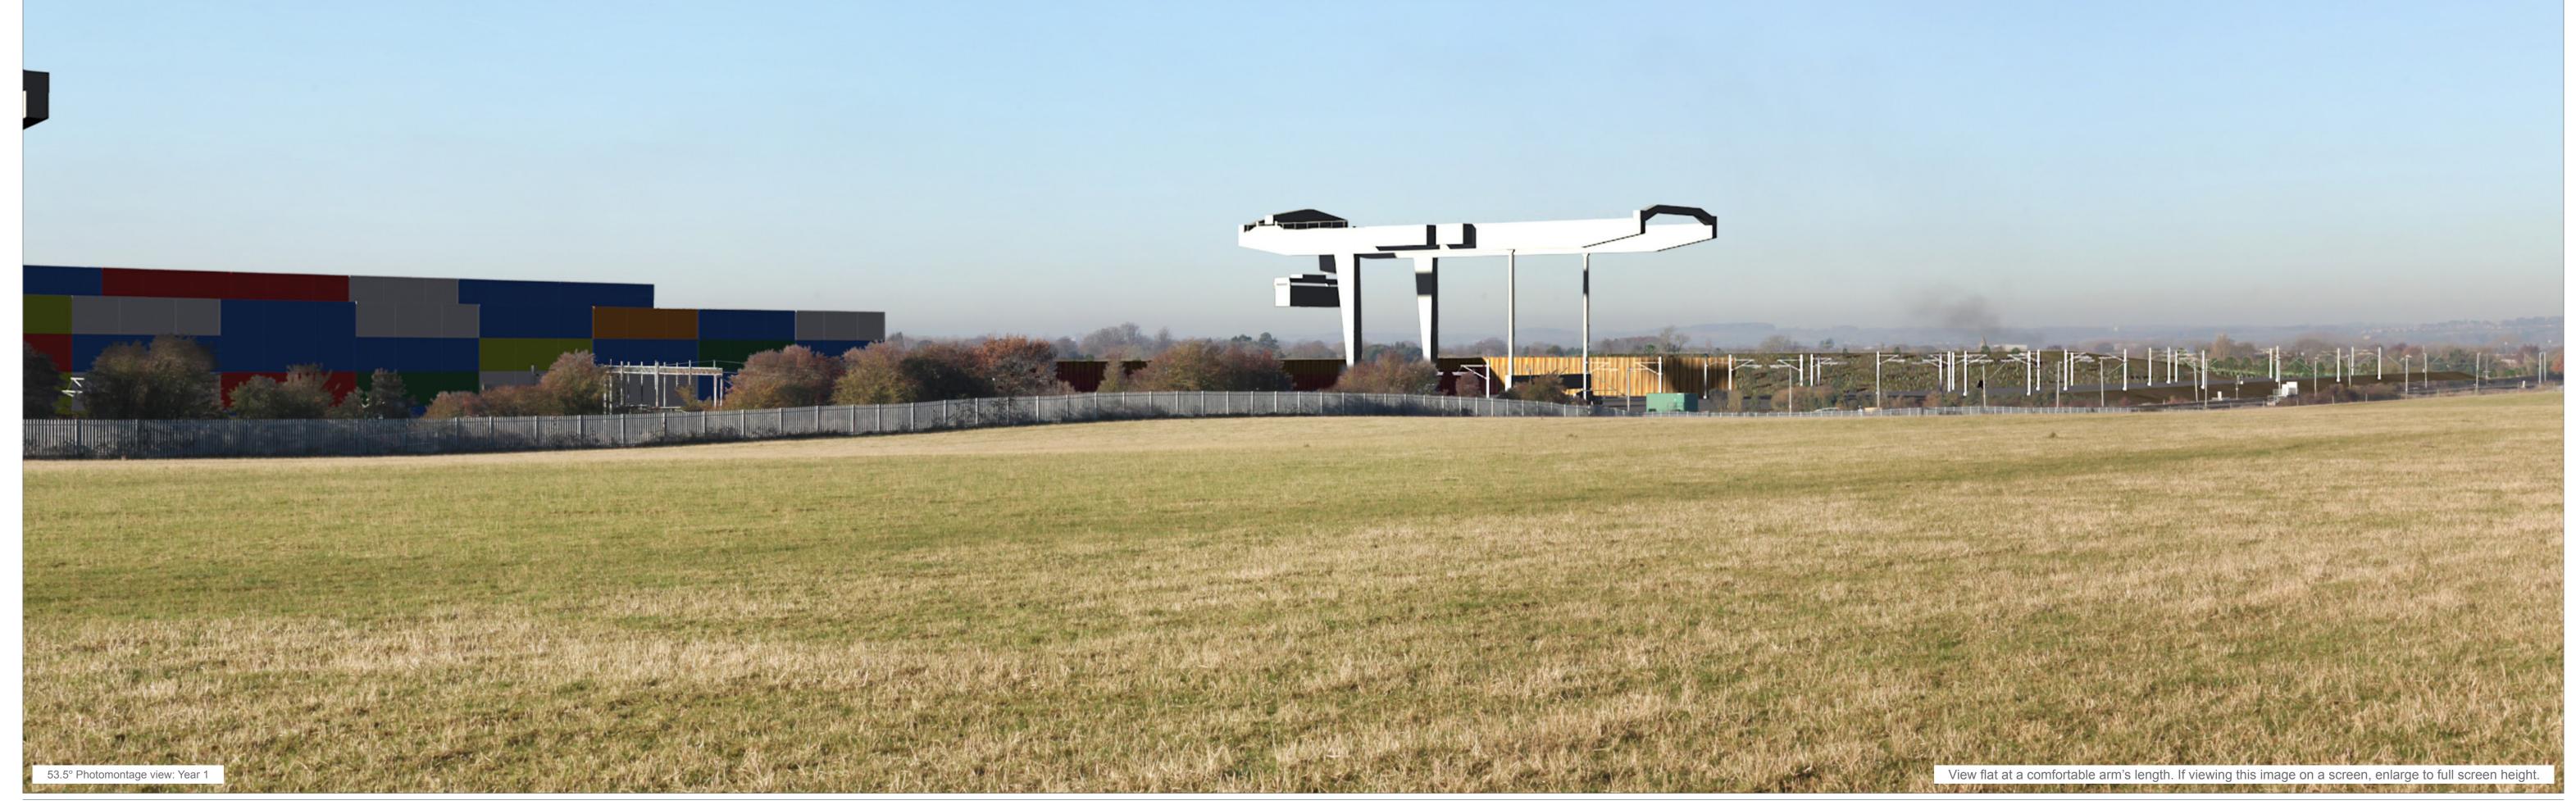

Viewpoint No.

Illustrative Master Plan Photomontage: Viewpoint 2 Public Right of Way KX13 - Winter - View E

Direction of view: **307.75°** 

Horizontal field of view: 53.5° (rectilinear projection)

Principle distance: **812.5mm** 