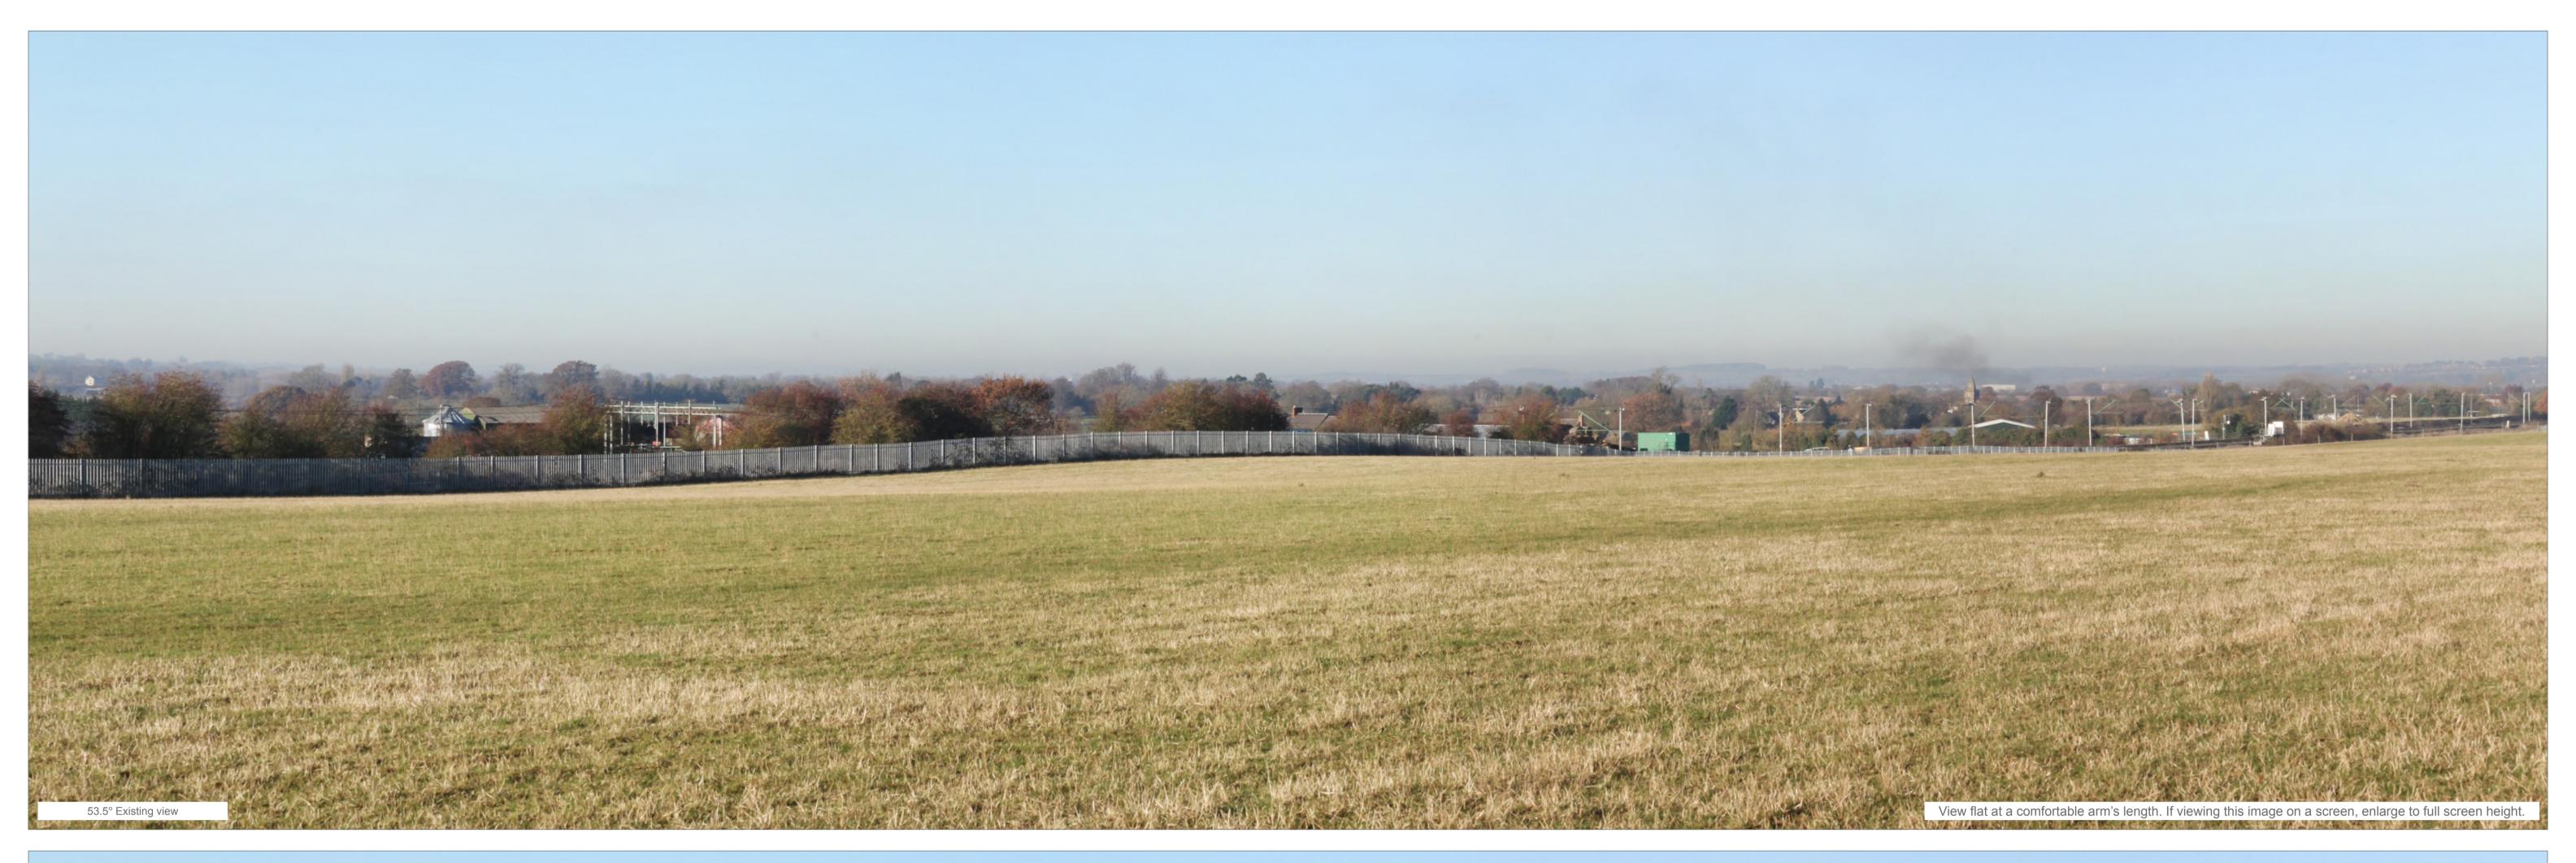

Viewpoint No.

Illustrative Master Plan Photomontage: Viewpoint 2 Public Right of Way KX13 - Winter - View E

Direction of view: **307.75°** 

Horizontal field of view: 53.5° (rectilinear projection)

Principle distance: **812.5mm** 