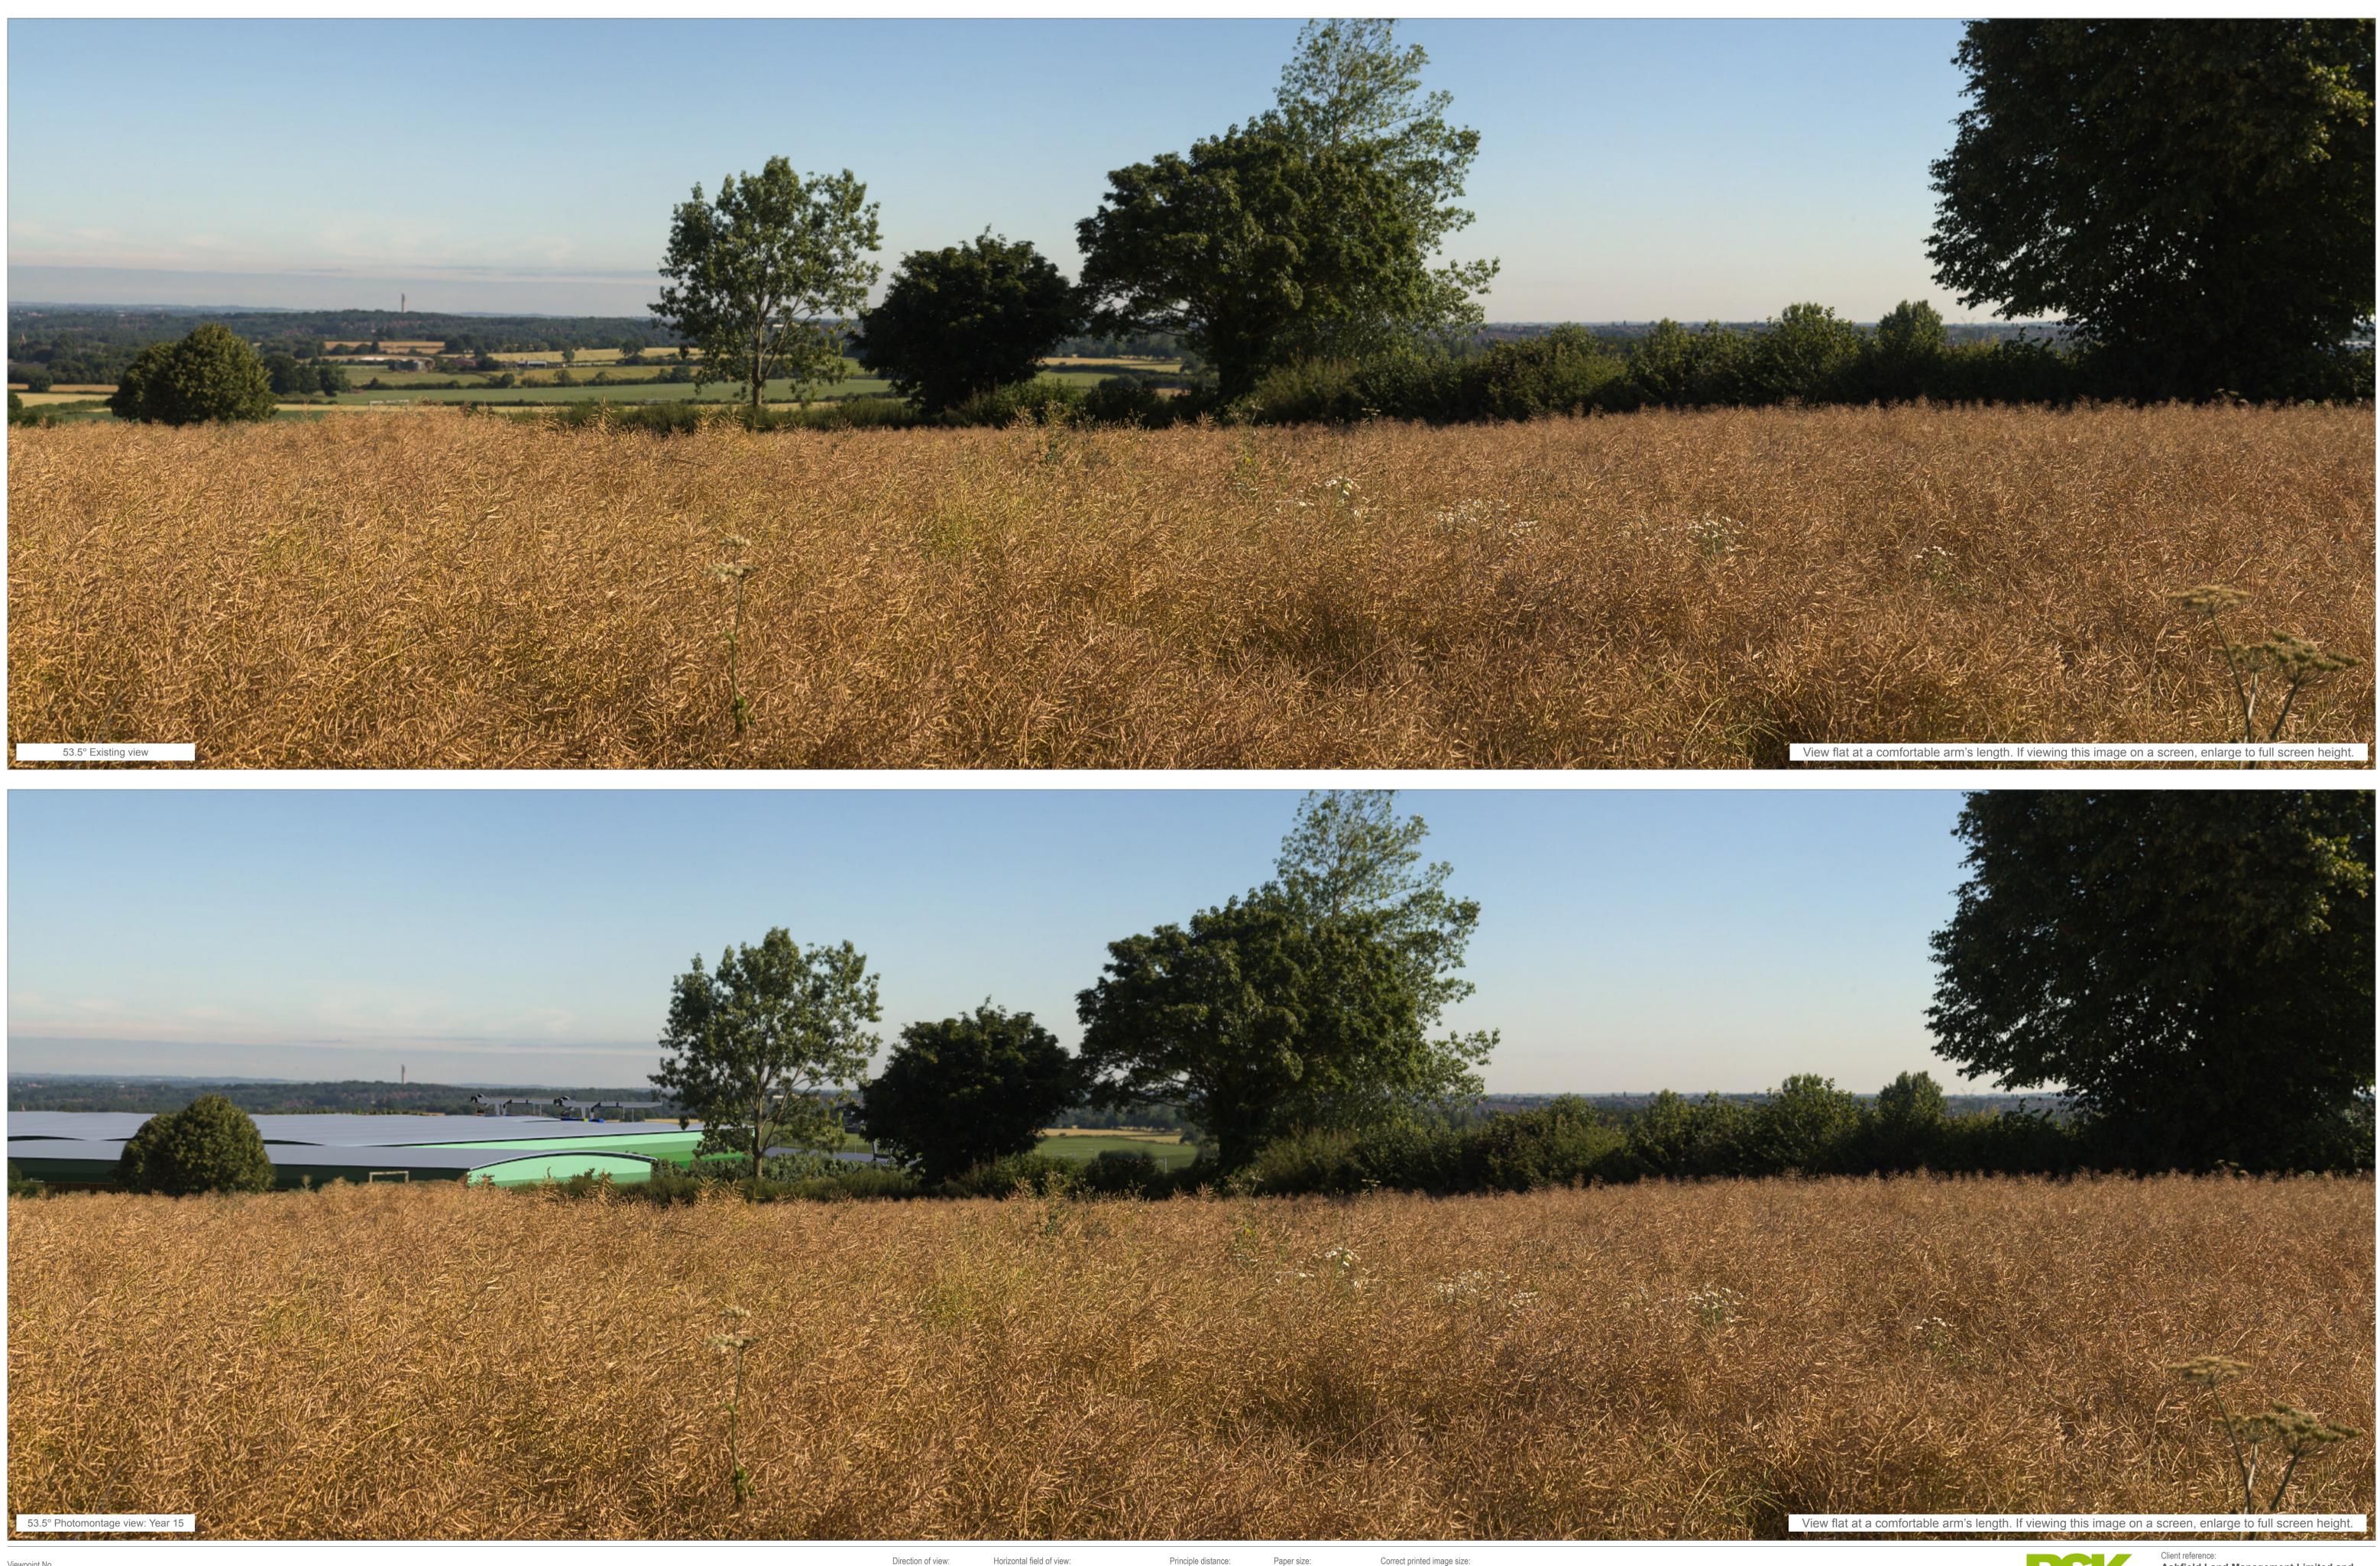

Viewpoint No. Illustrative Master Plan Photomontage: Viewpoint 3 Public Right of Way RD6 - Summer - View D

File Reference: P:\660000 - EPD Projects\660954 Rail Central\01 Graphics\04 - Illustrator\ Stage 3 Summer Layouts\ A1\_53.5deg PM&WF-IMP-YR78.15-Stage3-SUM-REV04.indd

Horizontal field of view: 53.5° (rectilinear projection)

15.25°

Principle distance: 812.5mm

Paper size: 841 x 594mm

Correct printed image size: 820 x 260mm

Client reference: Ashfield Land Management Limited and Gazeley GLP Northampton s.à.r.l. Project: Rail Central, Northamptonshire - PEIR Figure No. **A17.3.55h** Date: Author: QA: Revision: