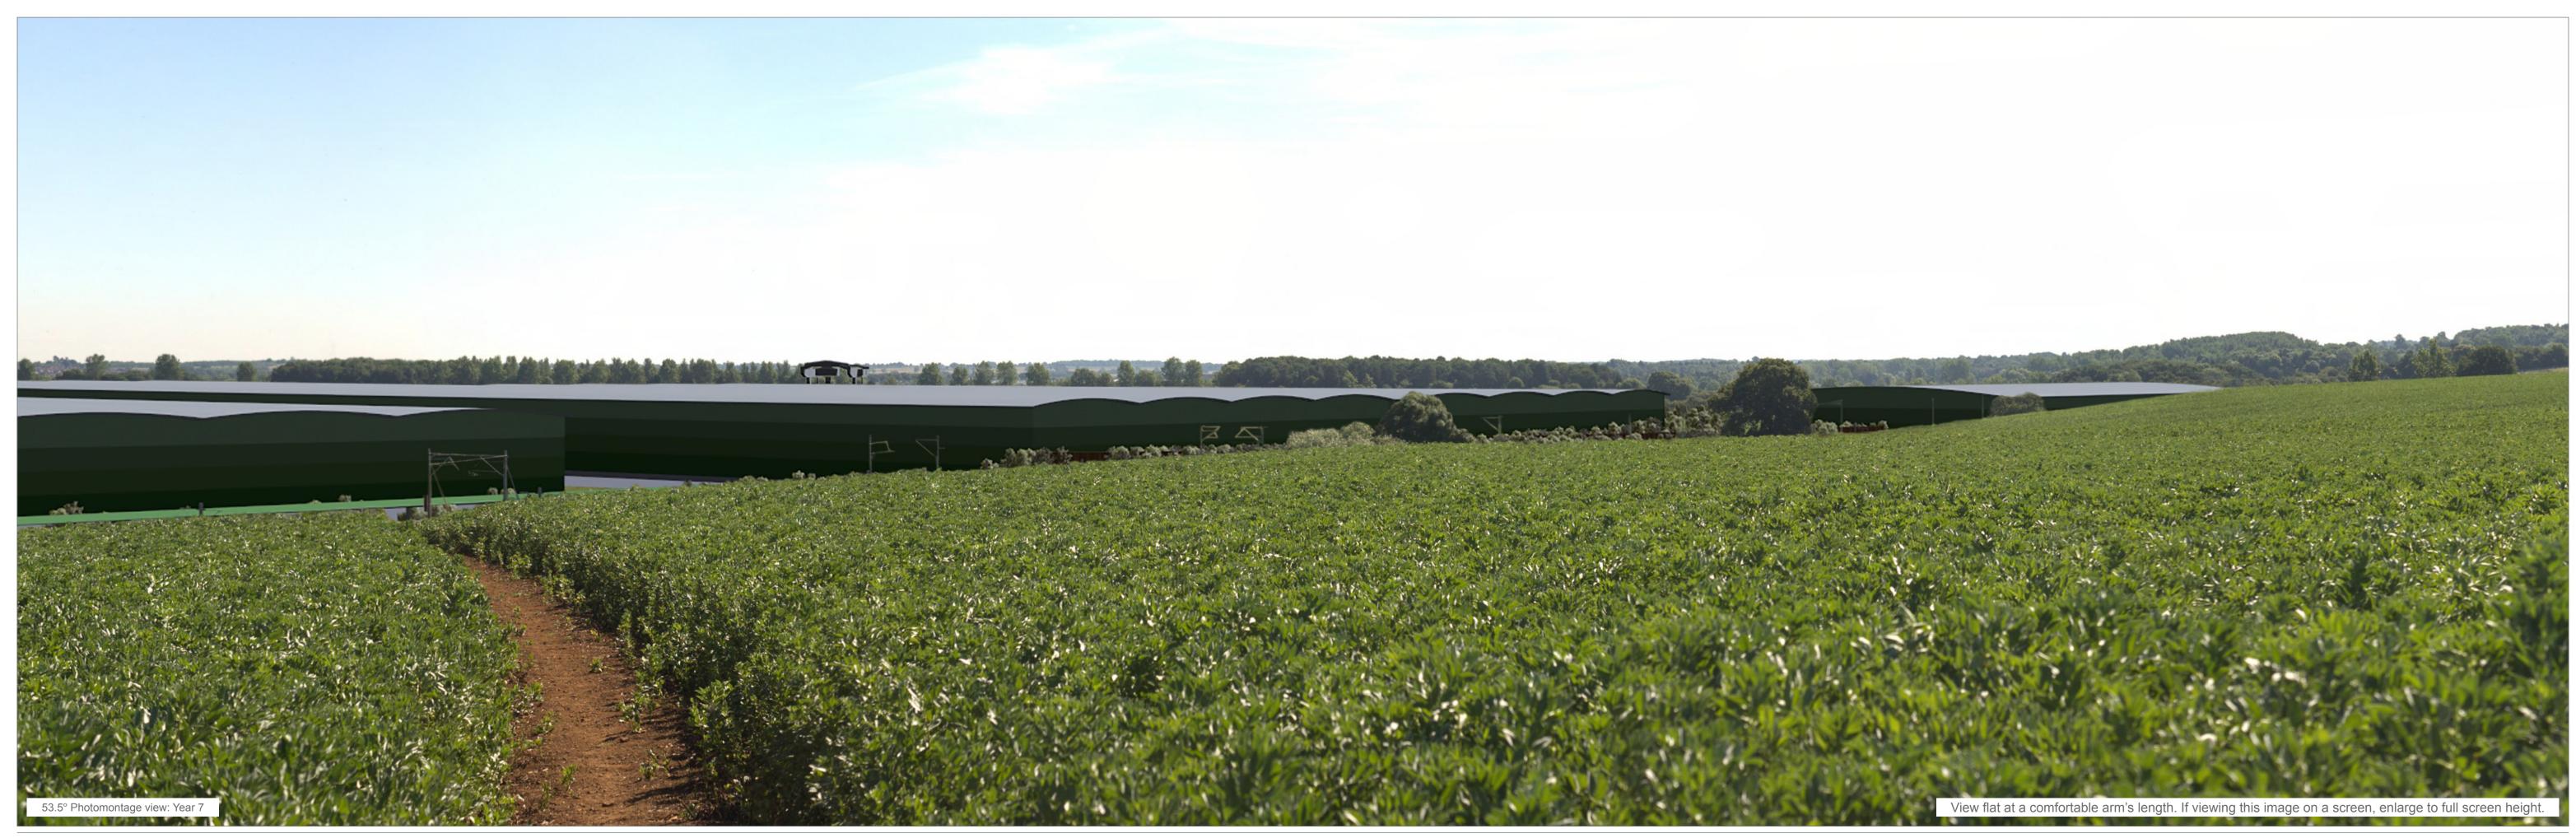

Viewpoint No.

Illustrative Master Plan Photomontage: Viewpoint 4 Public Right of Way RD1 - Summer - View F

Direction of view: **77.75°** 

Horizontal field of view: 53.5° (rectilinear projection)

Principle distance: **812.5mm** 

Paper size: **841 x 594mm** 

Correct printed image size: **820 x 260mm** 

Client reference:
Ashfield Land Management Limited and
Gazeley GLP Northampton s.à.r.l.

Project:
Rail Central, Northamptonshire - PEIR

Figure No. **A17.3.56i** 

Date: 14/02/2018

File Reference: P:\660000 - EPD Projects\660954 Rail Central\01 Graphics\04 - Illustrator\ Stage 3 Summer Layouts\ A1\_53.5deg PM&WF-IMP-YR7&15-Stage3-SUM-REV04.indd