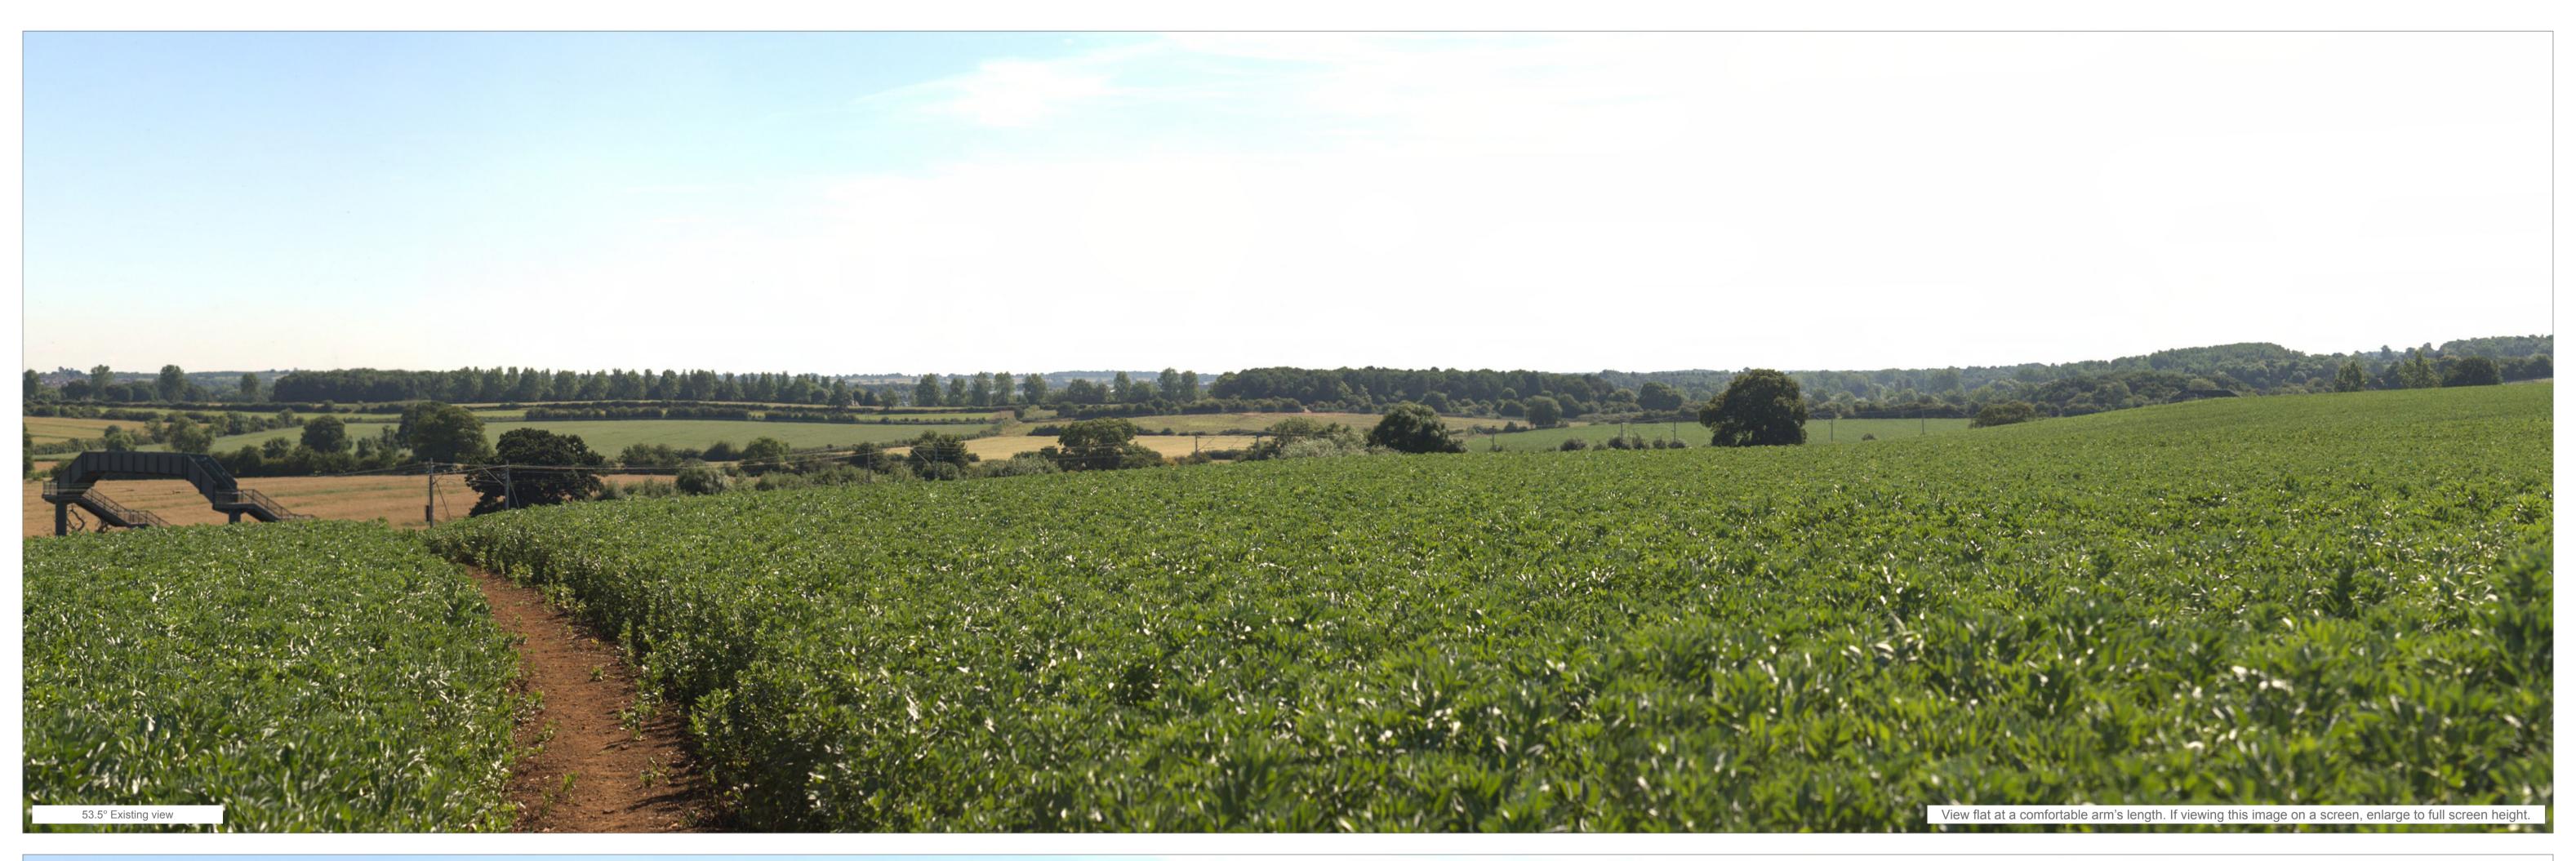

Viewpoint No.

Illustrative Master Plan Photomontage: Viewpoint 4 Public Right of Way RD1 - Summer - View F

Direction of view: **77.75°** 

Horizontal field of view: 53.5° (rectilinear projection)

Principle distance: **812.5mm** 

Paper size: **841 x 594mm** 

Correct printed image size: **820 x 260mm** 

Client reference:
Ashfield Land Management Limited and
Gazeley GLP Northampton s.à.r.l.

Project:
Rail Central, Northamptonshire - PEIR

Figure No. **A17.3.56i** 

Date: 14/02/2018

File Reference: P:\660000 - EPD Projects\660954 Rail Central\01 Graphics\04 - Illustrator\ Stage 3 Summer Layouts\ A1\_53.5deg PM&WF-IMP-YR7&15-Stage3-SUM-REV04.indd