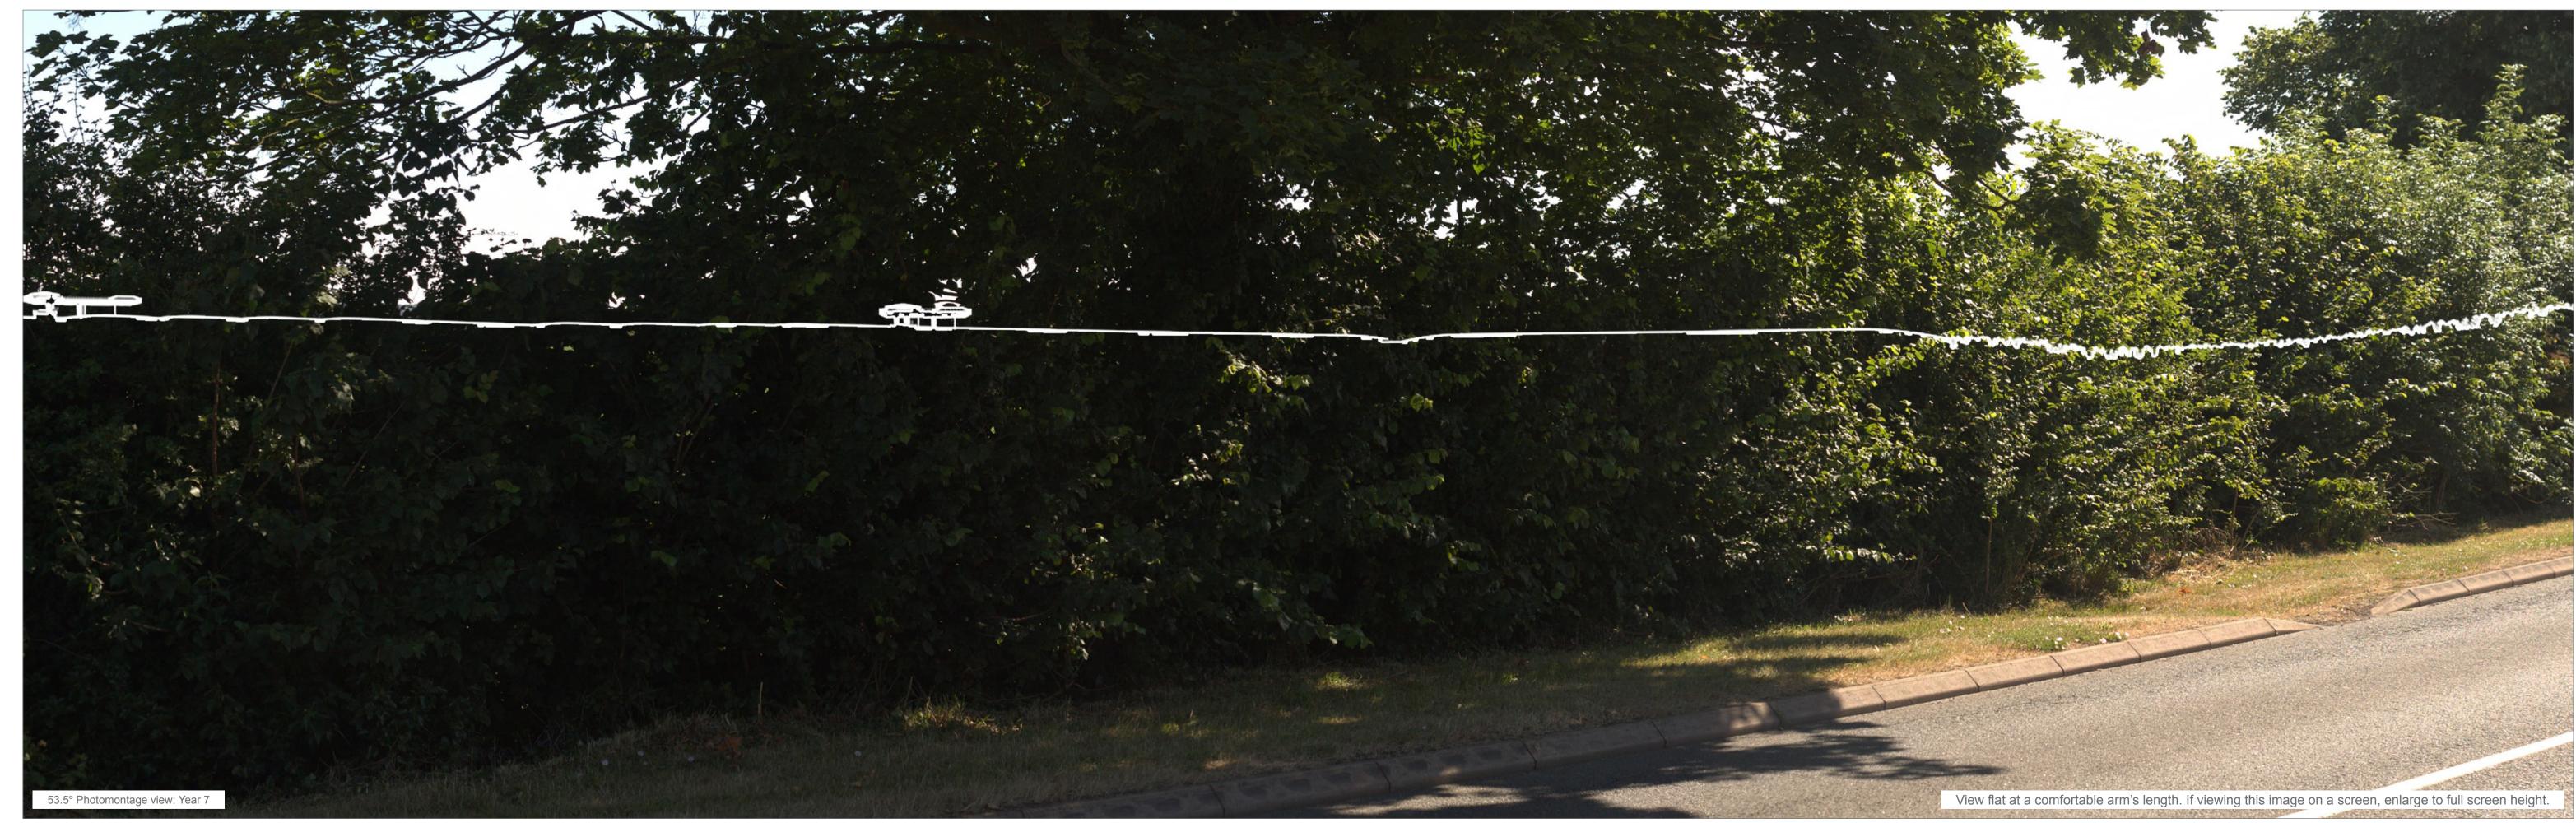

Illustrative Master Plan Photomontage: Viewpoint 13 Courteenhall Road - Summer - View D

Direction of view: 60.25°

Horizontal field of view: 53.5° (rectilinear projection)

Principle distance: 812.5mm

Paper size: 841 x 594mm

Correct printed image size: 820 x 260mm

Client reference:
Ashfield Land Management Limited and
Gazeley GLP Northampton s.à.r.l.

Project:
Rail Central, Northamptonshire - PEIR

Figure No. A17.3.64f

File Reference: P:\660000 - EPD Projects\660954 Rail Central\01 Graphics\04 - Illustrator\ Stage 3 Summer Layouts\ A1\_53.5deg PM&WF-IMP-YR7&15-Stage3-SUM-REV04.indd