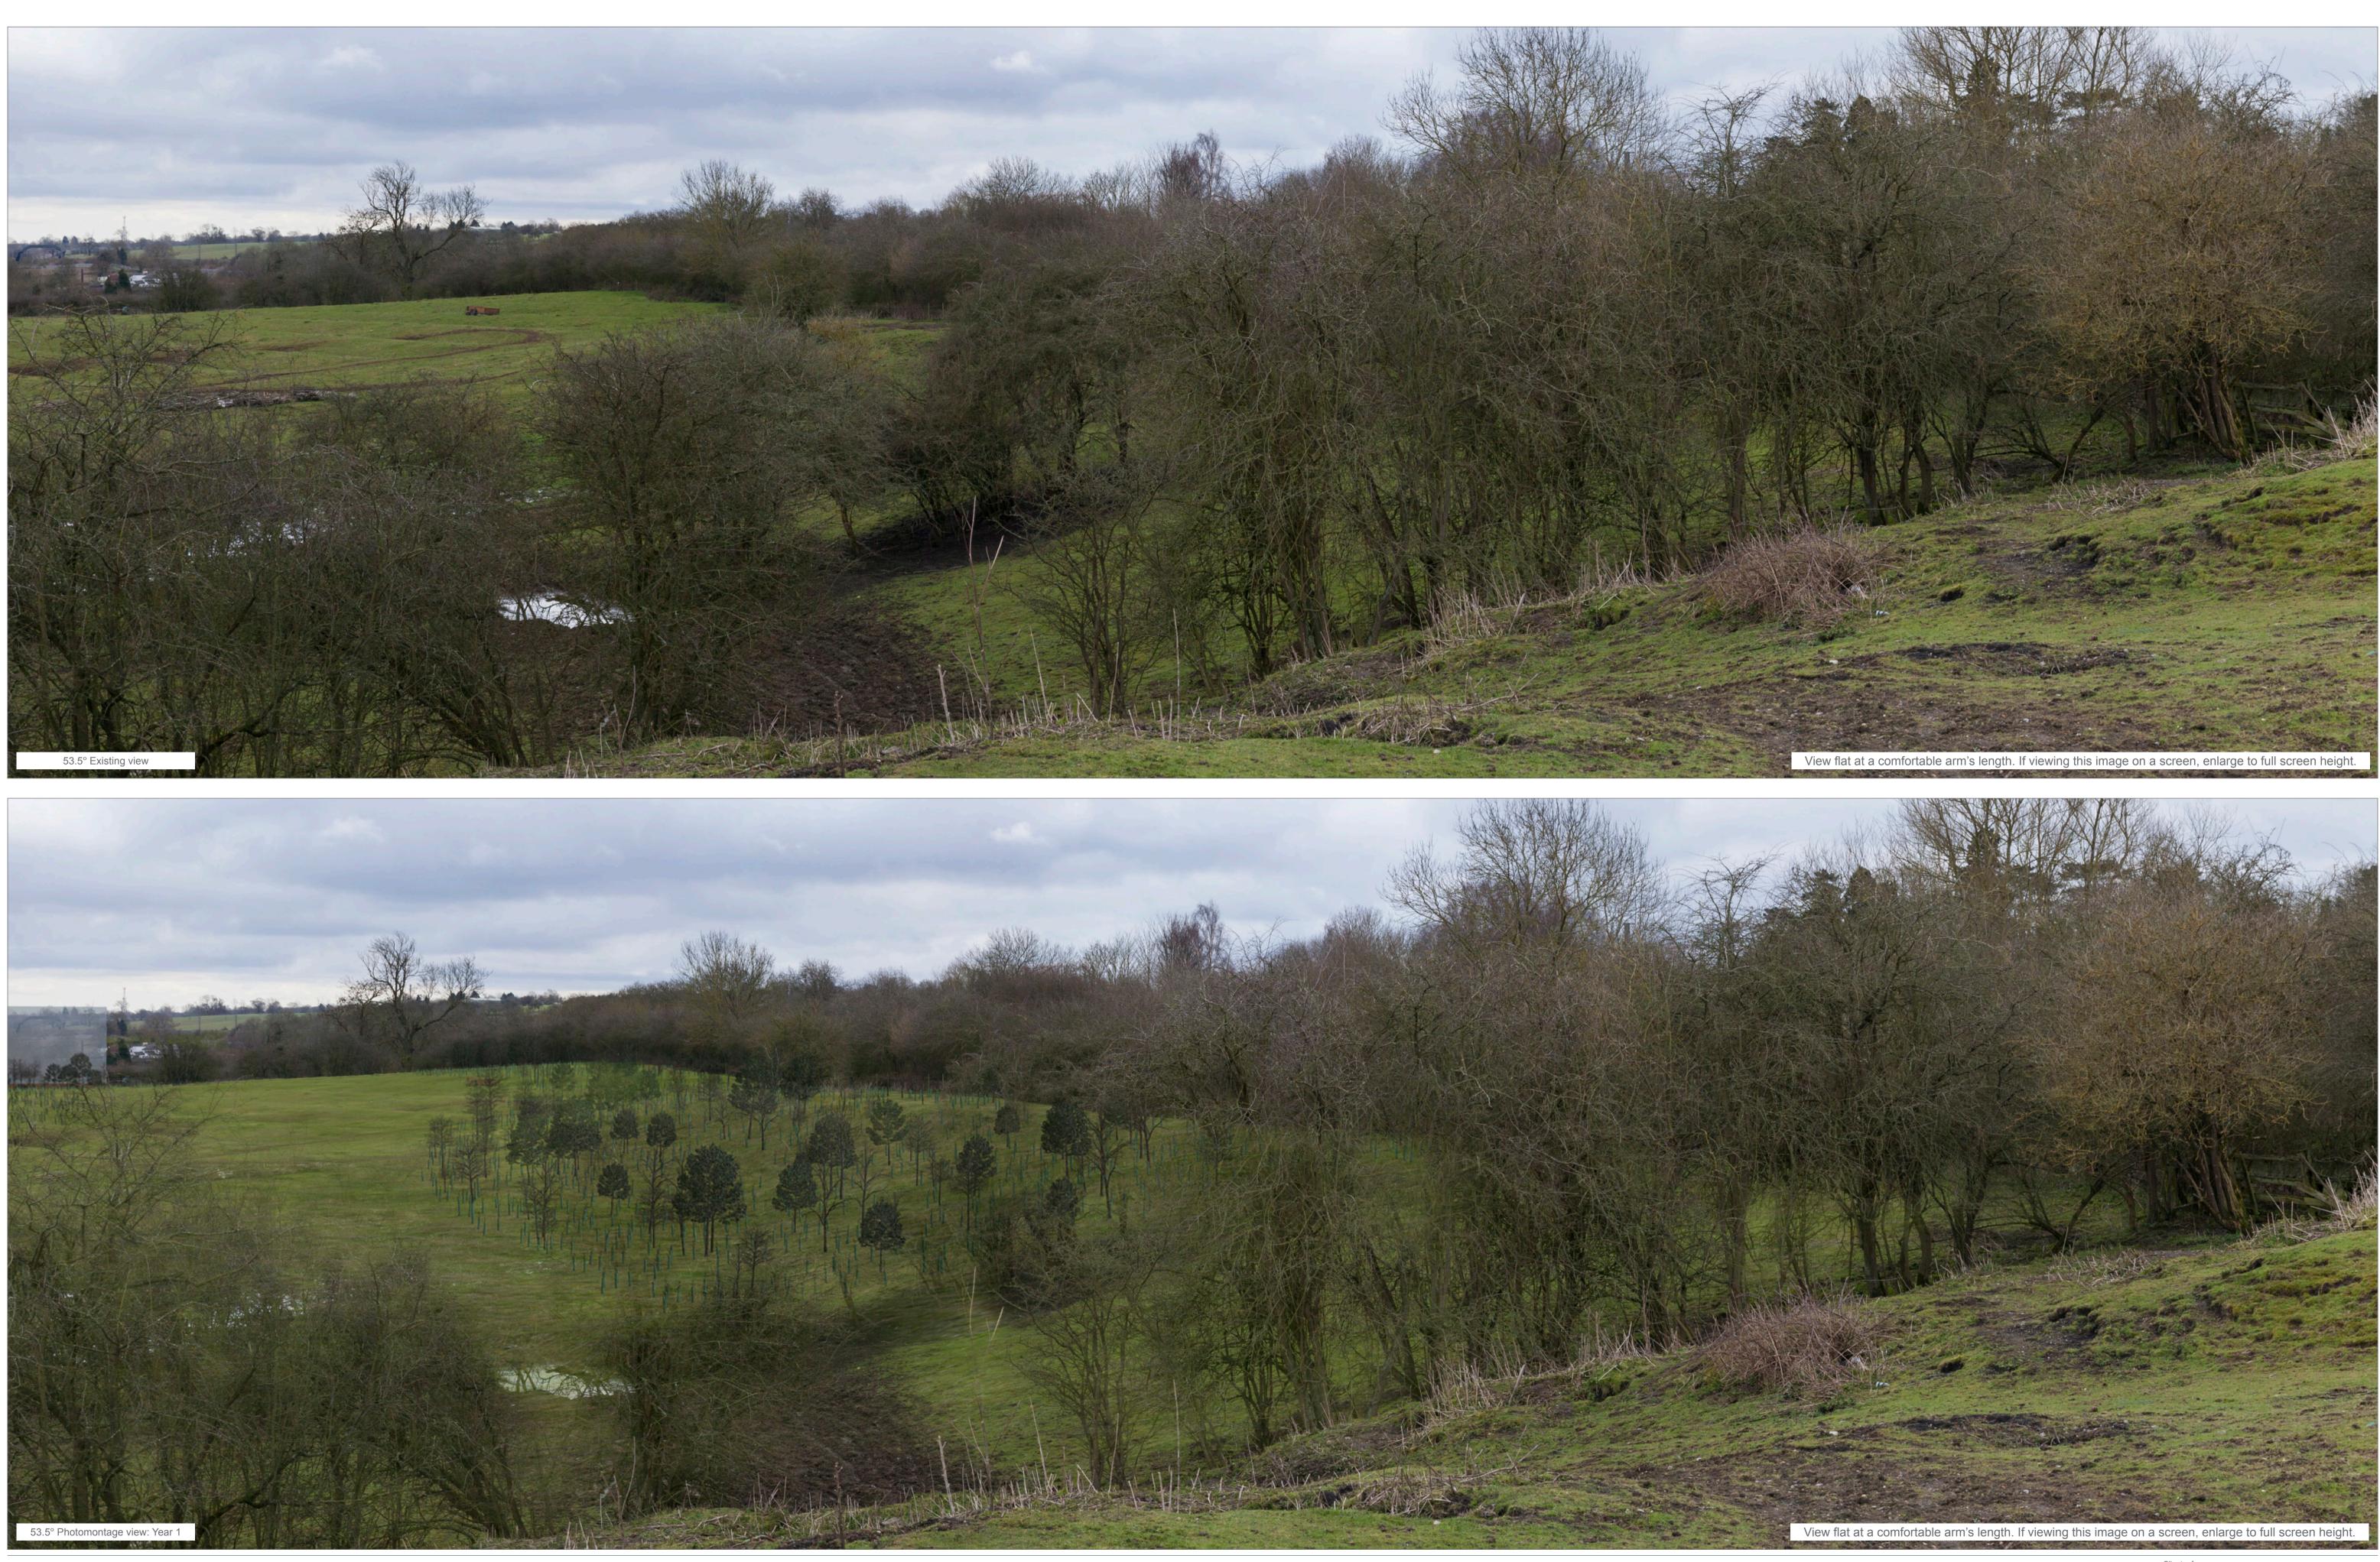

Viewpoint No. Parameters Photomontage: Viewpoint 6 Public Right of Way RD12 - Winter - View E

Direction of view: 146.75°

Horizontal field of view: 53.5° (rectilinear projection)

Principle distance: 812.5mm

Paper size: 841 x 594mm

Correct printed image size: 820 x 260mm

| Client reference:<br>Ashfield Land Management Limited and<br>Gazeley GLP Northampton s.à.r.l. |                        |             |           |
|-----------------------------------------------------------------------------------------------|------------------------|-------------|-----------|
| Project:<br>Rail Central, No                                                                  | orthampton             | shire - PEI | R         |
| Figure No.<br>Figure A17.3.58                                                                 | Bc                     |             |           |
| Date:<br><b>14/02/2018</b>                                                                    | Revision:<br><b>04</b> | Author:     | QA:<br>DL |